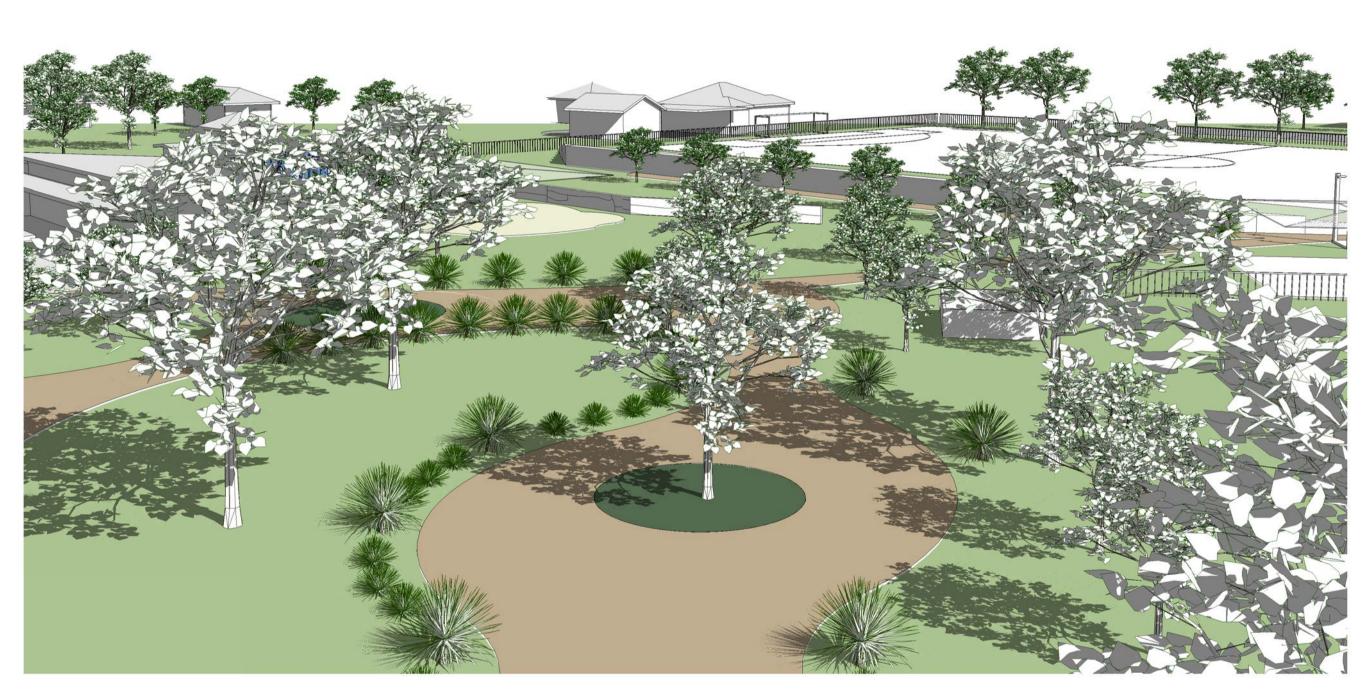

CONCEPT DESIGN ISSUE

PROPOSED BUILDING/ROOF STRUCTURE

RE-FURBISHED STRUCTURES

**NEW PATHWAYS** 

EXISTING CONCRETE PATHWAY

BITUMEN ROAD PROPOSED GARDEN

TURFED AREAS - EXISTING + PROPOSED

EXISTING TREE

NEW TREE

DEMOLISHED TREE

NEW SHRUBS/PLANTS

PROPOSED GARDEN

**EXISTING TREE** 

**NEW TREE** 

TURFED AREAS - EXISTING + PROPOSED

CONSTRUCT NEW ROOF STRUCTURE AND PATHING TO DEMOLISH EXISTING DILAPIDATED AMENITIES ADJOINING BATHERSBY HALL: REFURBISH EXISTING AND PROVIDE NEW AMENITIES TO BATHERSBY HALL: CONSTRUCT NEW PATHING AND LANDSCAPING INTO EXISTING ENTRY POINTS TO BATHERSBY HALL; CONSTRUCT NEW ENTRY STRUCTURE TO THE SOUTHERN ENTRY OF BATHERSBY HALL: CONSTRUCT NEW ENTRY STATEMENT INTO SENIOR SCHOOL VIA CORUNDUM STREET. SAFETY UPGRADES TO EXISTING ITD SPACES DOOR INSTALLATION AND RESOURCE CENTRE INSTALLATION TO LANGUAGE LAB ACQUIRE LOT 1 (RP88794); ACQUIRE LOT 2 (RP907833);

STRUCTURE

**NEW PATHWAYS** 

BITUMEN ROAD

PROPOSED GARDEN

EXISTING TREE

DEMOLISHED TREE

NEW SHRUBS/PLANTS

**NEW TREE** 