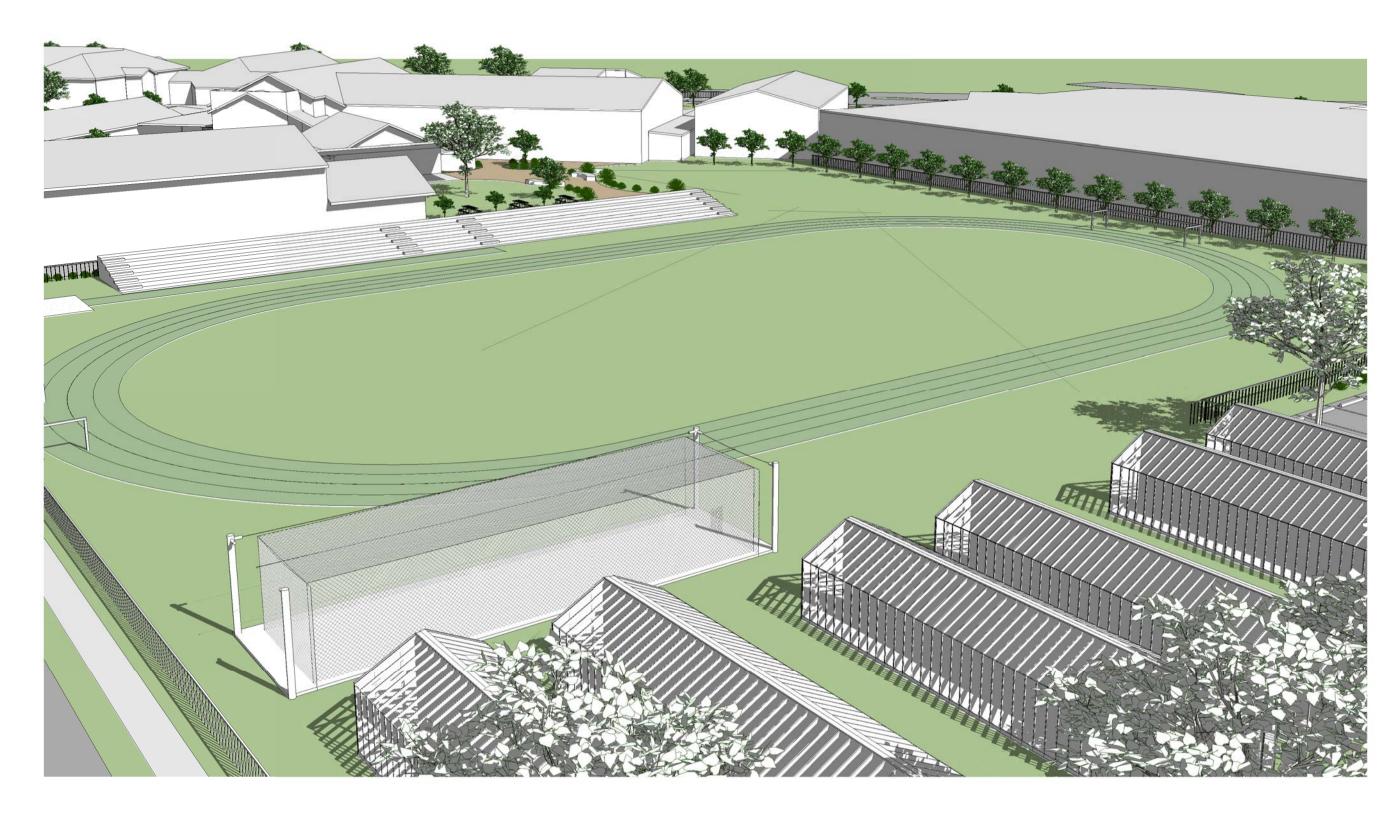

Stage 5 Master Plan

A.014

18-0802

St. Joseph's School, Stanthorpe

Designer

As indicated @ A1

2 Senior Plaza

1 Senior Sporting Field