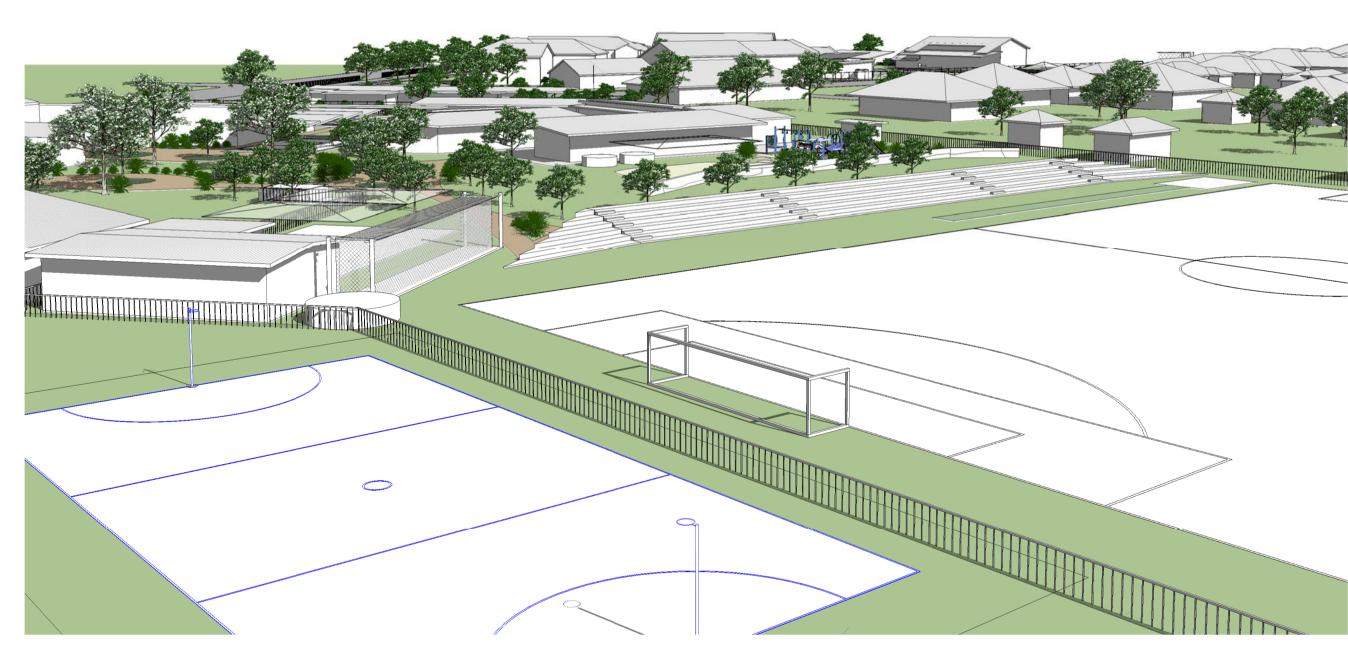

REFURBISH EXISTING HOME.EC BUILDING;

CONSTRUCT NEW TUCKSHOP TO SOUTH-EASTERN SIDE OF CONSTRUCT NEW ROOFED STRUCTURE BETWEEN STAFF

### PRIMARY SCHOOL:

ADMINISTRATION EXPANSION AND SHOWER & HANDBASIN TO BE RETROFITTED

CONSTRUCT NEW ROOF STRUCTURE AND PATHING ADJOINING

DEMOLISH STRUCTURES AND LANDSCAPING TO NEWLY ACQUIRED LOTS; ACQUIRE LOTS 311 + 312 (RP1682); DEMOLISH STRUCTURES AND LANDSCAPING TO NEWLY

ACQUIRED LOTS: CONSTRUCT NEW CRICKET NETS;

### **PRIMARY SCHOOL:**

CONSTRUCT NEW TRAFFIC ISLANDS AND DROP OFF ZONES

CONSTRUCT NEW TRAFFIC ISLANDS AND DROP OFF ZONES CONSTRUCT NEW TIERED SPORTS SEATING; CONSTRUCT NEW LONG JUMP PIT; UPGRADE SPORTING FIELD







Stage 5 Master Plan

A.014

18-0802

St. Joseph's School, Stanthorpe

Designer

As indicated @ A1







2 Senior Plaza







1 Senior Sporting Field

2 Junior Sporting Field