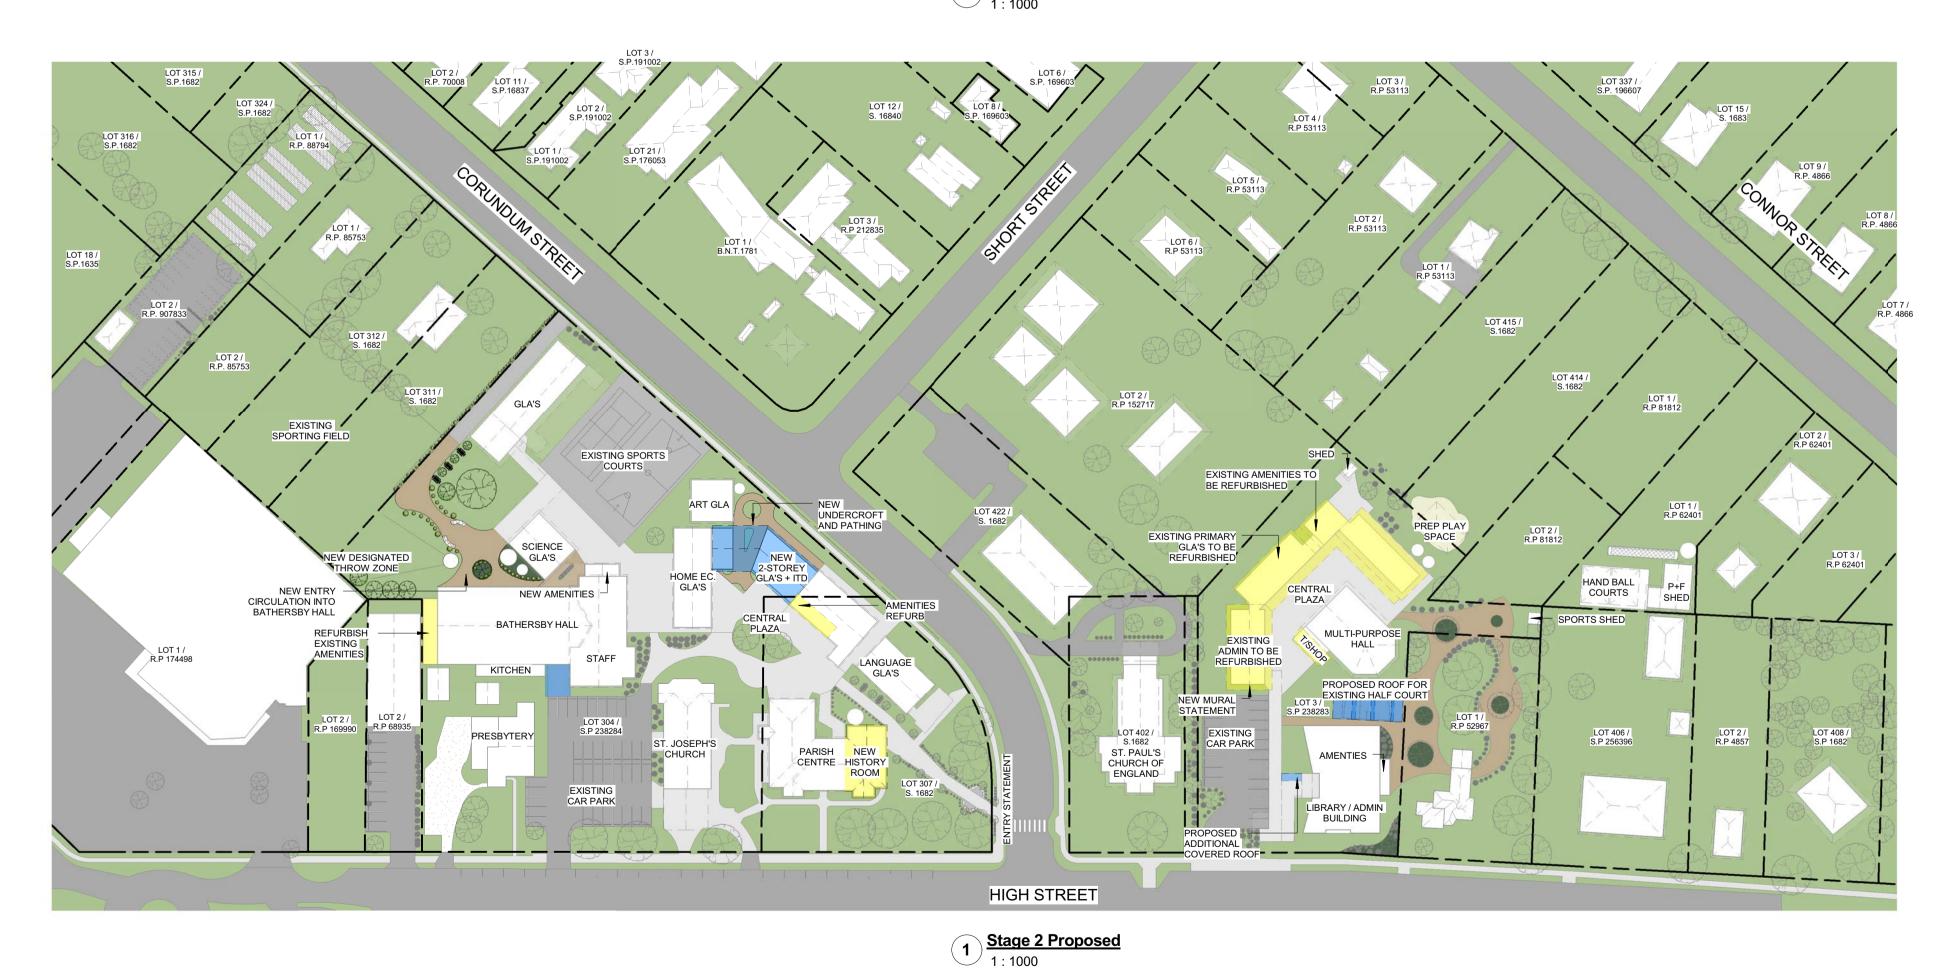

### STAGING LEGEND

ACQUIRE LOT 1 (RP52967) - EXISTING ARCHBISHOPS HOUSE; REFURBISH EXISTING ARCHBISHOPS HOUSE TO PROVIDE NEW MUSIC, DIGITAL TECH, STEM, TEXTBOOK STORAGE AND BOOK

DEMOLISH EXISTING GRAVEL ROAD; DEMOLISH EXISTING CRICKET NETS;

CONSTRUCT NEW CRICKET NETS; CONSTRUCT NEW PATHING AND LANDSCAPING TO LINK INTO REFURBISHED HERITAGE BUILDING - NEW PATHING TO CONNECT INTO EXISTING AMENTIES.

### SENIOR SCHOOL:

CONSTRUCT NEW ROOF STRUCTURE AND PATHING TO FRAYNE BUILDING;

DEMOLISH EXISTING DILAPIDATED AMENITIES ADJOINING BATHERSBY HALL: REFURBISH EXISTING AND PROVIDE NEW AMENITIES TO BATHERSBY HALL;

CONSTRUCT NEW PATHING AND LANDSCAPING INTO EXISTING ENTRY POINTS TO BATHERSBY HALL; CONSTRUCT NEW ENTRY STRUCTURE TO THE SOUTHERN **ENTRY OF BATHERSBY HALL** 

CONSTRUCT NEW ENTRY STATEMENT INTO SENIOR SCHOOL SAFETY UPGRADES TO EXISTING ITD SPACES DOOR INSTALLATION AND RESOURCE CENTRE INSTALLATION

TO LANGUAGE LAB ACQUIRE LOT 1 (RP88794); ACQUIRE LOT 2 (RP907833); REFURBISH EXISTING SHED INTO AGRICULTURAL SHED TO LOT

2 (RP907833) + UPGRADE LOT 1 / RP88794 FOR AGRICULTURAL CONSTRUCT NEW LINE-MARKING TO EXISTING HARDSTAND TO LOT 2 (RP907833) TO CREATE NEW STAFF PARKING;

REFURBISH EXISTING PRIMARY GLA BUILDINGS AND

CONSTRUCT NEW COVERED ROOF OVER EXISTING BASKETBALL HALF-COURT: CONSTRUCT ADDITIONAL AWNING OVER LIBRARY / ADMIN BUILDING ENTRY;

NEW MURAL ARTWORK TO END OF GLA BUILDING RECONFIGURE OLD MUSIC AND COUNSELLOR ROOMS FOR NEW TEACHING SPACES RECONFIGURE TUCKSHOP JOINERY FOR FRIDGE AND

HANDWASH BASIN

REFURBISH PORTION OF PARISH CENTRE INTO NEW HISTORY DEMOLISH PORTION OF EXISTING ITD TO ALLOW FOR NEW CONSTRUCT NEW TWO-STOREY GLA AND ITD EXTENSION TO LINK INTO EXISTING HOME EC. BUILDING;
NEW THROW ZONE, PATHING AND LANDSCAPING