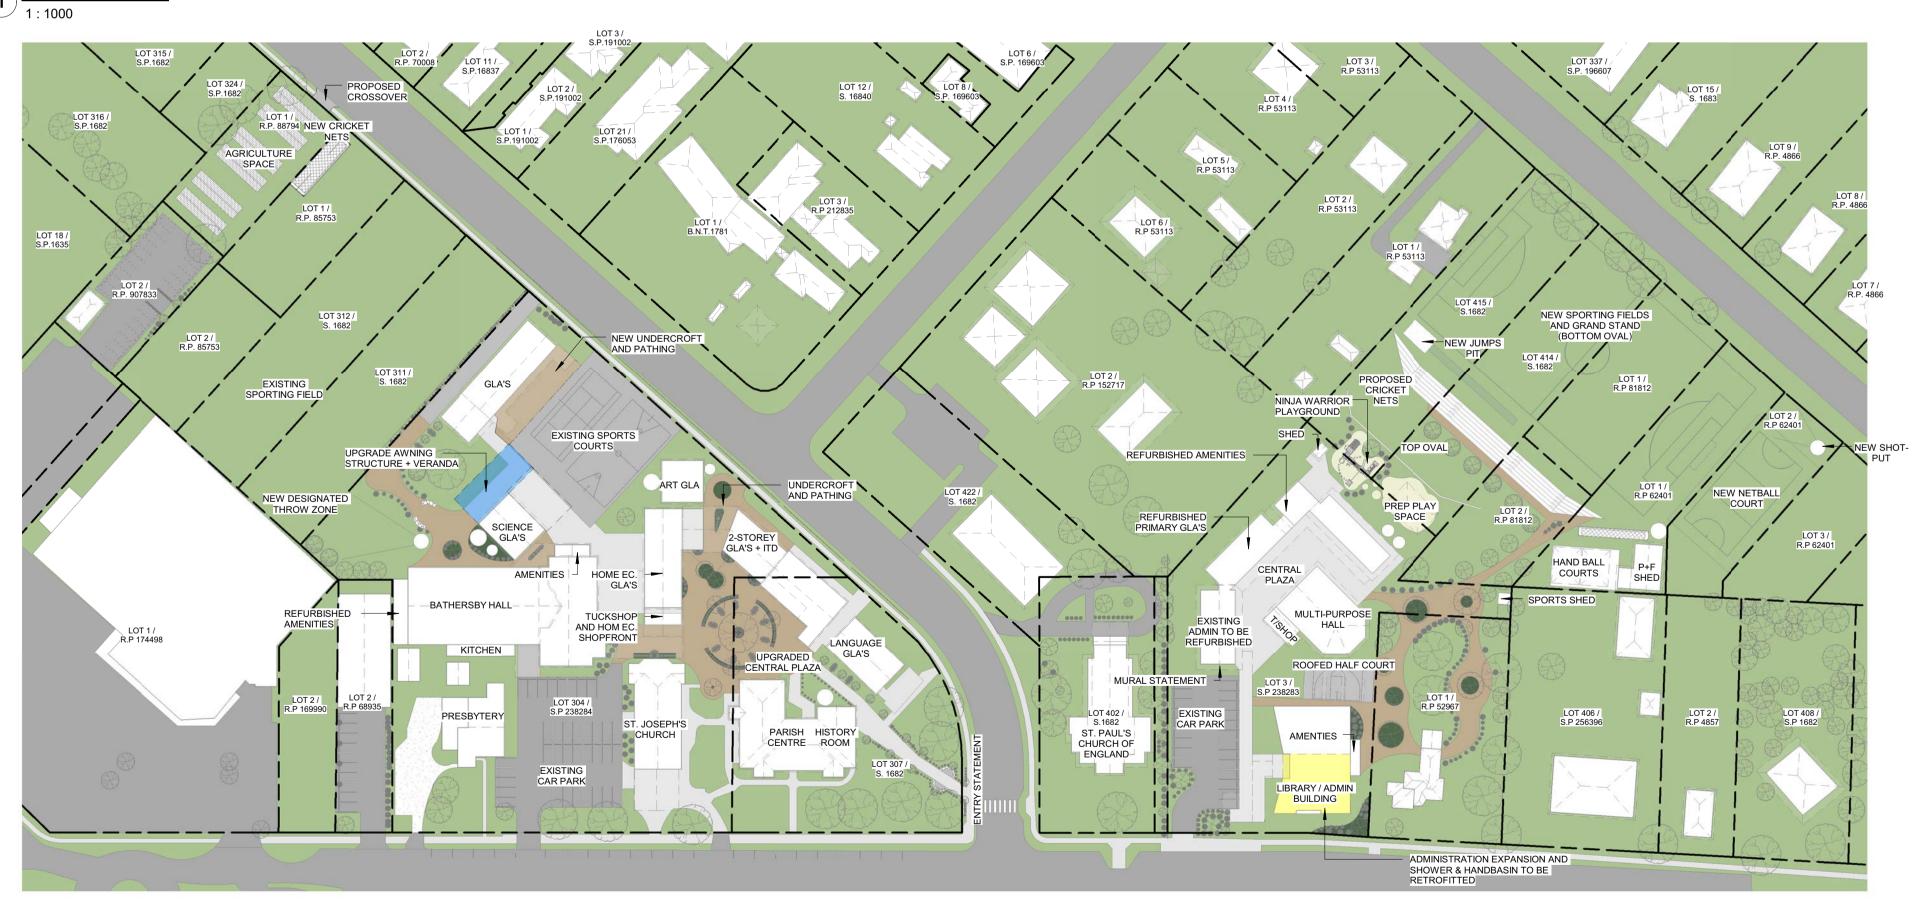

1 Proposed Master Plan 1:750

St. Joseph's School, Stanthorpe

Proposed Master Plan

A.000

18-0802

TOOWOOMBA | BRISBANE A.B.N 96071786948 | BOAQ 4487

C | 06/11/18

Designer

As indicated @ A1

**DRAWING LEGEND** 

EXISTING STRUCTURES

DEMOLISHED STRUCTURES

PROPOSED BUILDING/ROOF

RE-FURBISHED STRUCTURES

EXISTING CONCRETE PATHWAY

TURFED AREAS - EXISTING + PROPOSED

STRUCTURE

**NEW PATHWAYS** 

BITUMEN ROAD

PROPOSED GARDEN

EXISTING TREE

DEMOLISHED TREE

NEW SHRUBS/PLANTS

**NEW TREE** 