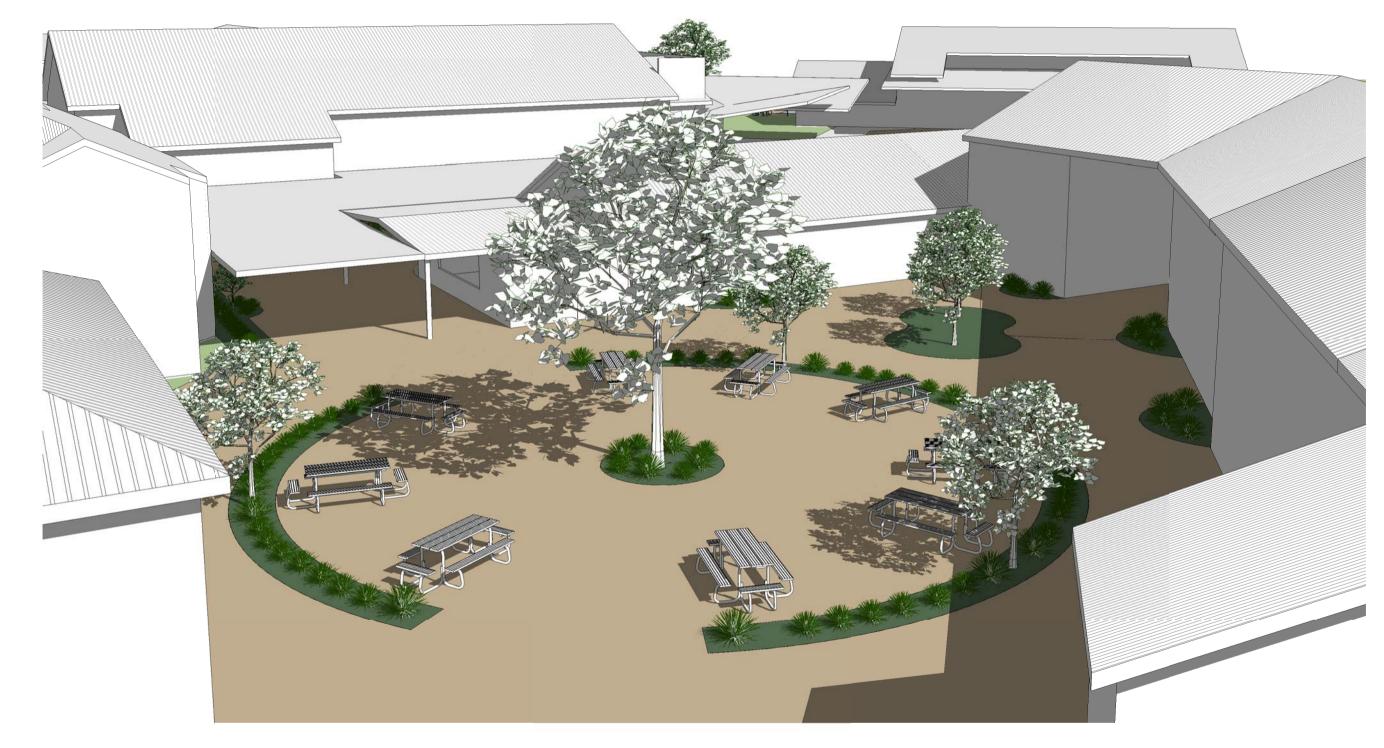

Stage 5 Master Plan

A.014

18-0802

St. Joseph's School, Stanthorpe

Designer

As indicated @ A1

2 Senior Plaza

1 Senior Sporting Field