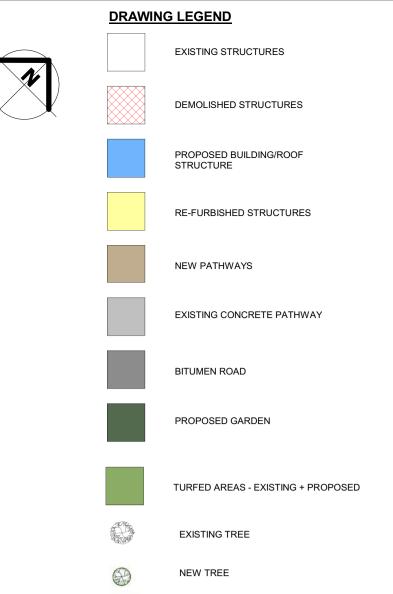

As indicated @ A1

**DRAWING LEGEND** 

EXISTING STRUCTURES

DEMOLISHED STRUCTURES

PROPOSED BUILDING/ROOF

RE-FURBISHED STRUCTURES

EXISTING CONCRETE PATHWAY

TURFED AREAS - EXISTING + PROPOSED

STRUCTURE

**NEW PATHWAYS** 

BITUMEN ROAD

PROPOSED GARDEN

EXISTING TREE

DEMOLISHED TREE

NEW SHRUBS/PLANTS

**NEW TREE** 