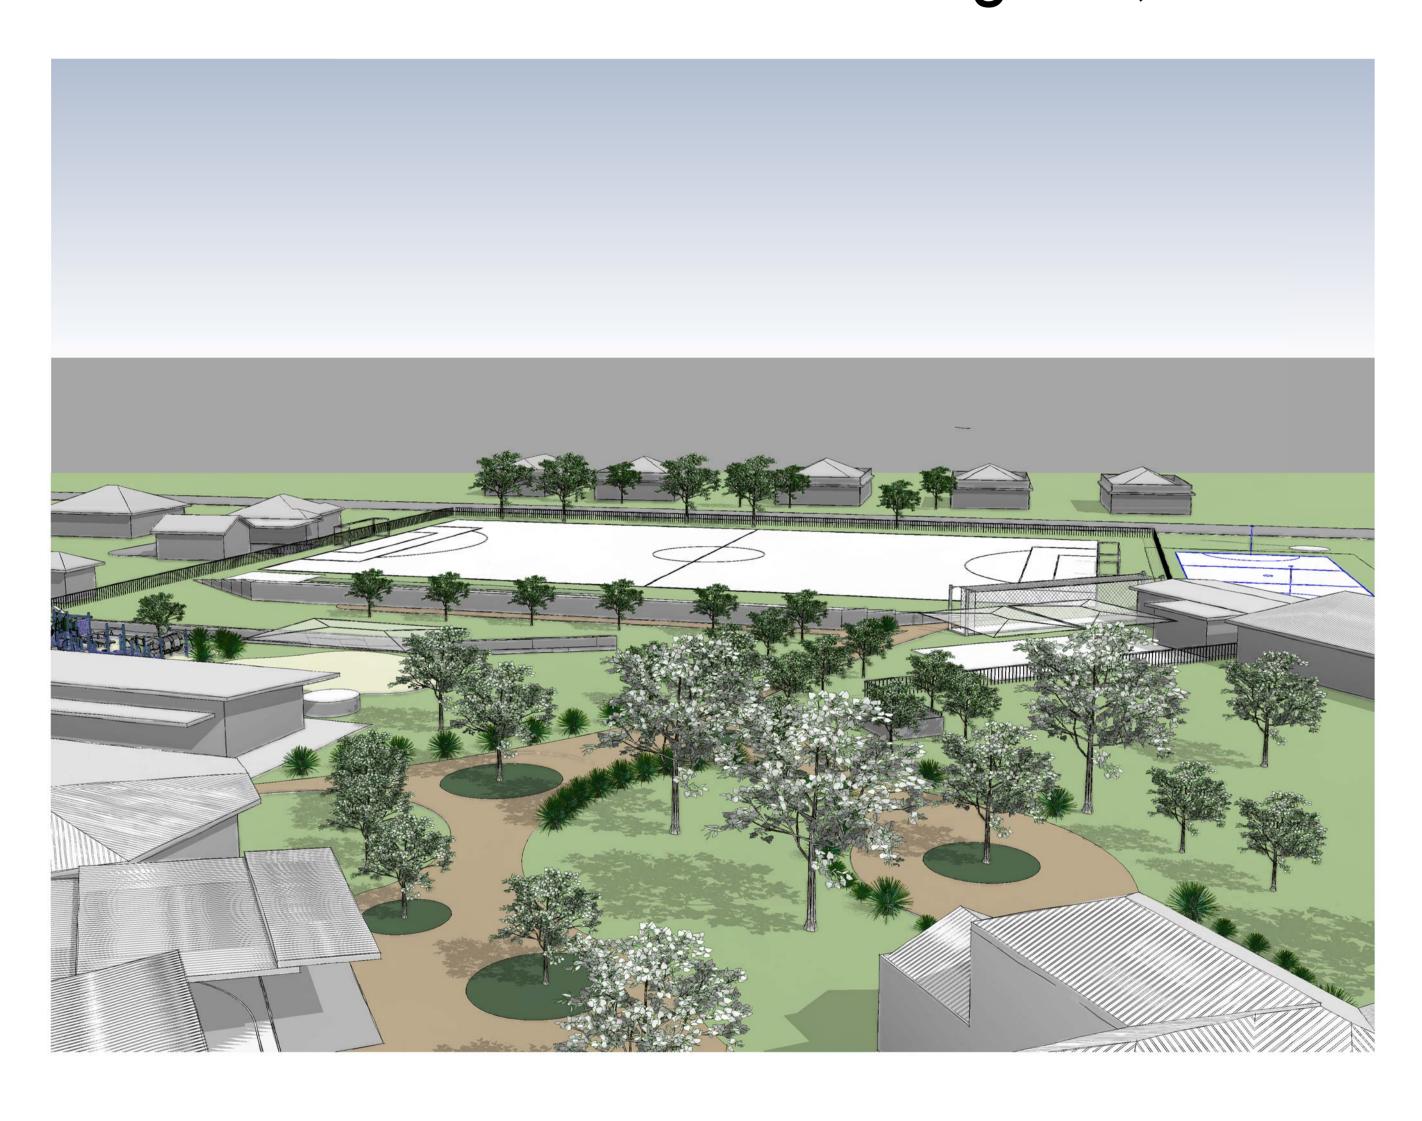

Stage 5 Master Plan

A.014

18-0802

St. Joseph's School, Stanthorpe

Designer

As indicated @ A1

2 Senior Plaza

1 Senior Sporting Field

2 Junior Sporting Field