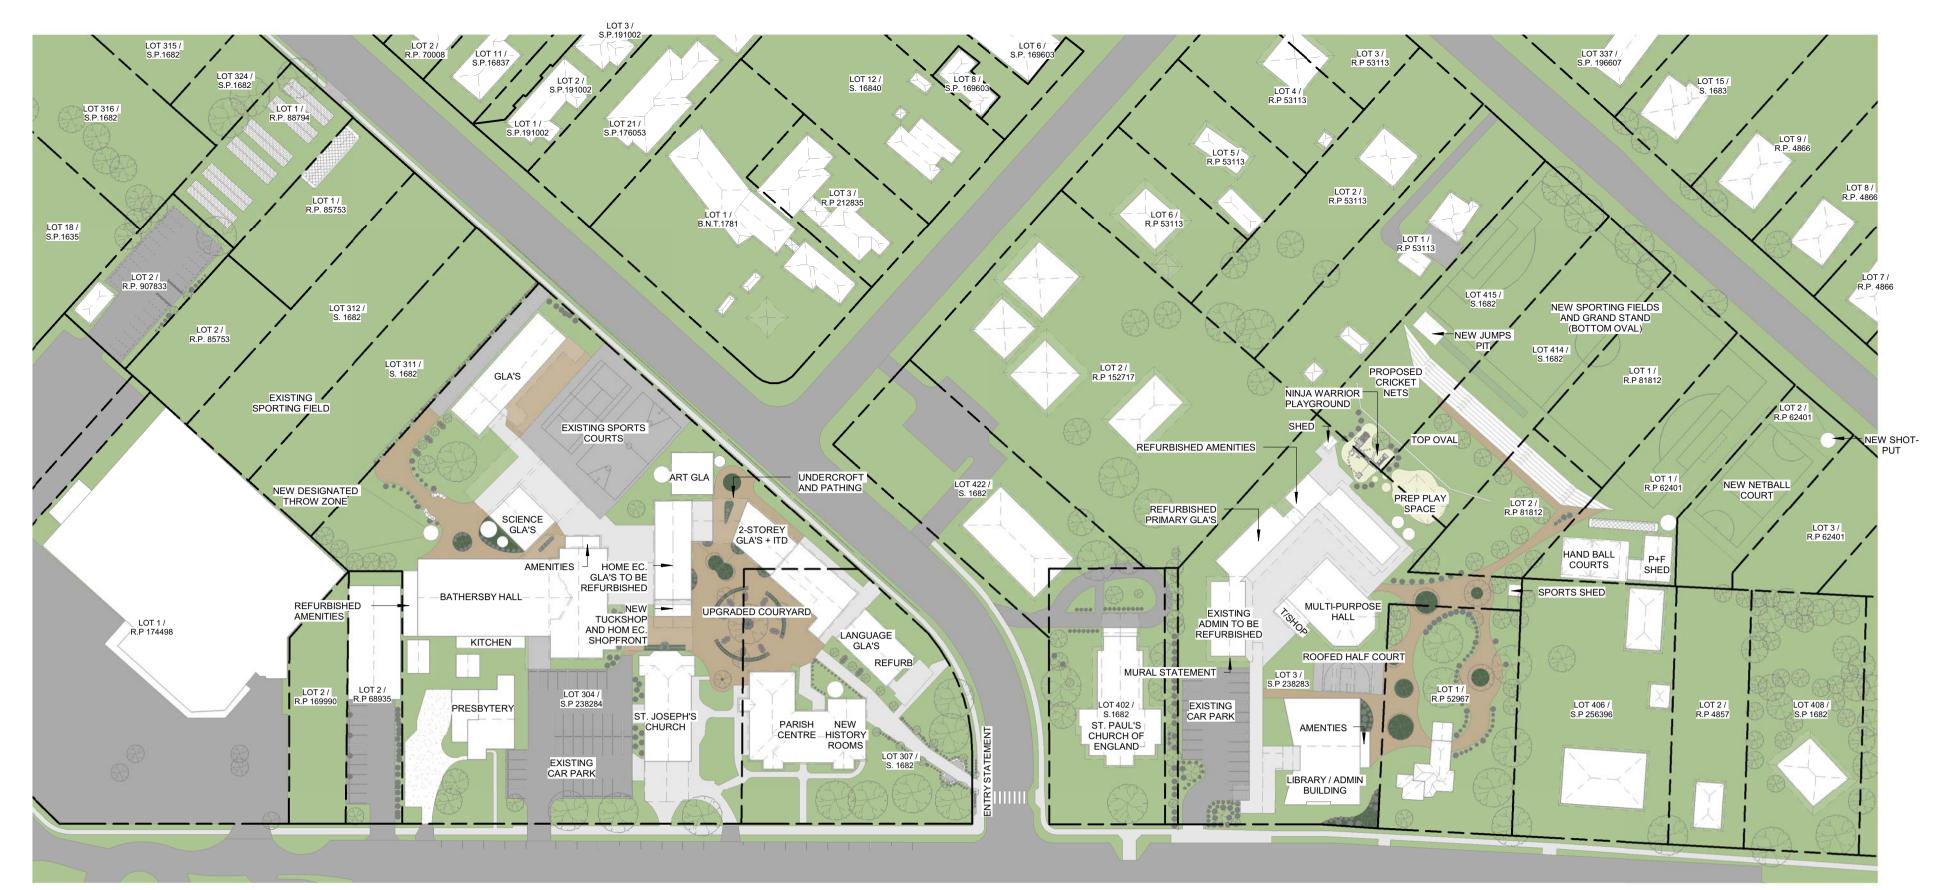

### PRIMARY SCHOOL:

ACQUIRE LOT 1 (RP52967) - EXISTING ARCHBISHOPS HOUSE: REFURBISH EXISTING ARCHBISHOPS HOUSE TO PROVIDE NEW MUSIC, DIGITAL TECH, STEM, TEXTBOOK STORAGE AND BOOK DEMOLISH EXISTING GRAVEL ROAD; DEMOLISH EXISTING CRICKET NETS;

CONSTRUCT NEW CRICKET NETS; CONSTRUCT NEW PATHING AND LANDSCAPING TO LINK INTO REFURBISHED HERITAGE BUILDING - NEW PATHING TO CONNECT INTO EXISTING AMENTIES.

### SENIOR SCHOOL:

CONSTRUCT NEW ROOF STRUCTURE AND PATHING TO FRAYNE BUILDING: DEMOLISH EXISTING DILAPIDATED AMENITIES ADJOINING BATHERSBY HALL REFURBISH EXISTING AND PROVIDE NEW AMENITIES TO

BATHERSBY HALL; CONSTRUCT NEW PATHING AND LANDSCAPING INTO EXISTING ENTRY POINTS TO BATHERSBY HALL CONSTRUCT NEW ENTRY STRUCTURE TO THE SOUTHERN ENTRY OF BATHERSBY HALL; CONSTRUCT NEW ENTRY STATEMENT INTO SENIOR SCHOOL

VIA CORUNDUM STREET. SAFETY UPGRADES TO EXISTING ITD SPACES DOOR INSTALLATION AND RESOURCE CENTRE INSTALLATION TO LANGUAGE LAB

ACQUIRE LOT 1 (RP88794): ACQUIRE LOT 2 (RP907833); REFURBISH EXISTING SHED INTO AGRICULTURAL SHED TO LOT 2 (RP907833) + UPGRADE LOT 1 / RP88794 FOR AGRICULTURAL CONSTRUCT NEW LINE-MARKING TO EXISTING HARDSTAND TO

# LOT 2 (RP907833) TO CREATE NEW STAFF PARKING;

PRIMARY SCHOOL: REFURBISH EXISTING PRIMARY GLA BUILDINGS AND AMENITIES; CONSTRUCT NEW COVERED ROOF OVER EXISTING BASKETBALL HALF-COURT; CONSTRUCT ADDITIONAL AWNING OVER LIBRARY / ADMIN BUILDING ENTRY:

NEW MURAL ARTWORK TO END OF GLA BUILDING RECONFIGURE OLD MUSIC AND COUNSELLOR ROOMS FOR NEW TEACHING SPACES RECONFIGURE TUCKSHOP JOINERY FOR FRIDGE AND

REFURBISH PORTION OF PARISH CENTRE INTO NEW HISTORY DEMOLISH PORTION OF EXISTING ITD TO ALLOW FOR NEW CONSTRUCT NEW TWO-STOREY GLA AND ITD EXTENSION TO LINK INTO EXISTING HOME EC. BUILDING; NEW THROW ZONE, PATHING AND LANDSCAPING