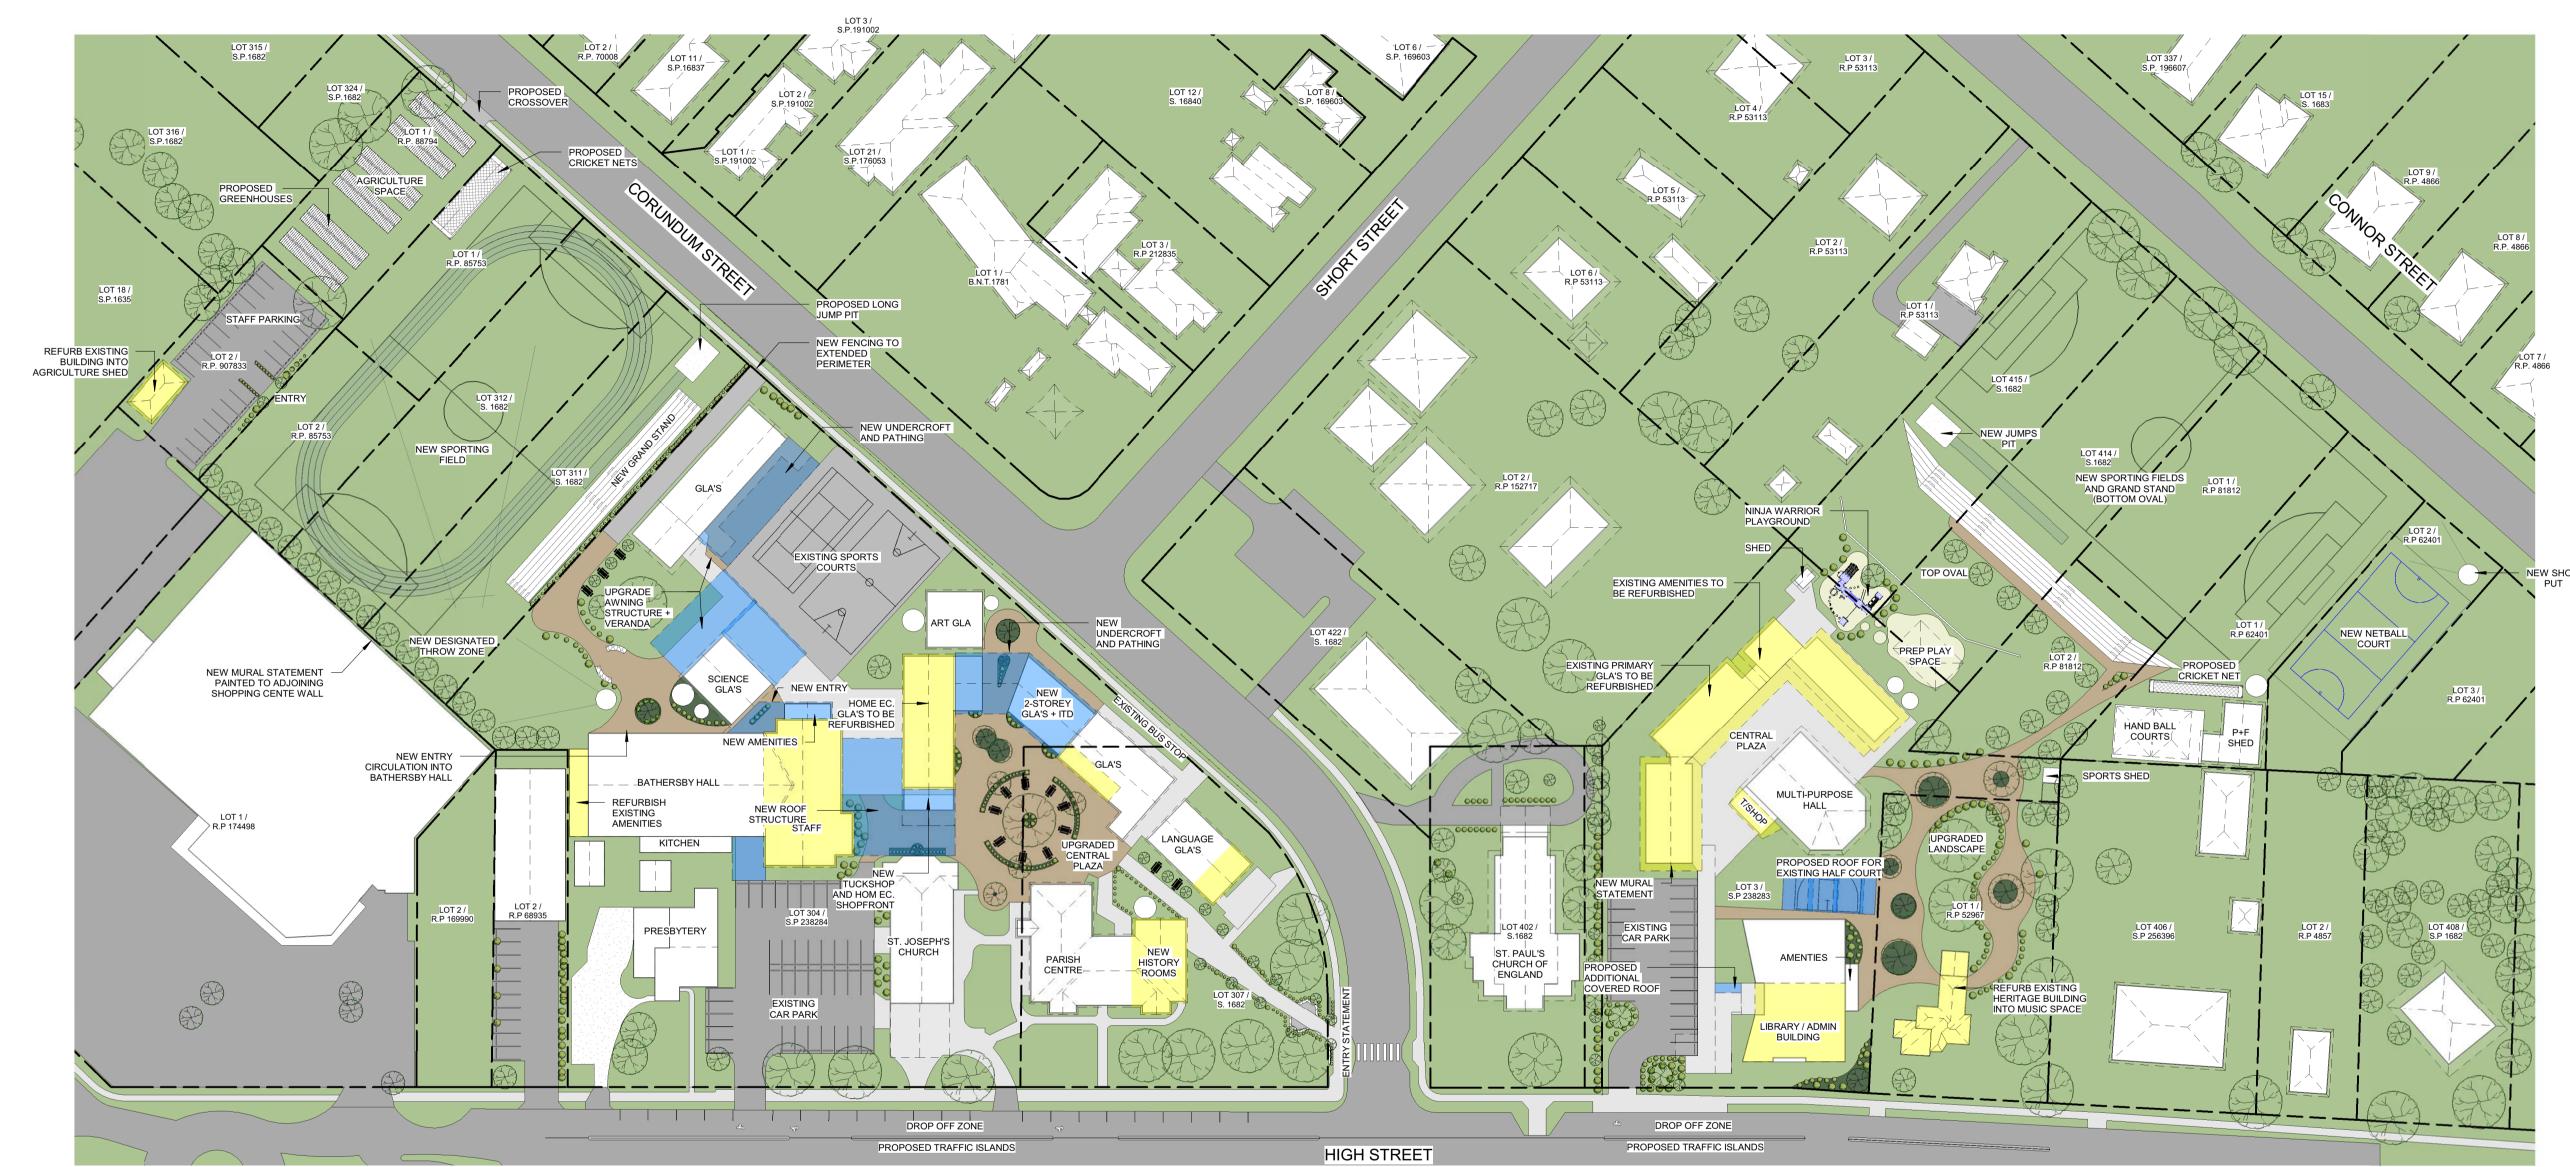

1 Proposed Master Plan 1:750

St. Joseph's School, Stanthorpe

Proposed Master Plan

A.000

18-0802

TOOWOOMBA | BRISBANE A.B.N 96071786948 | BOAQ 4487

C | 06/11/18

Designer