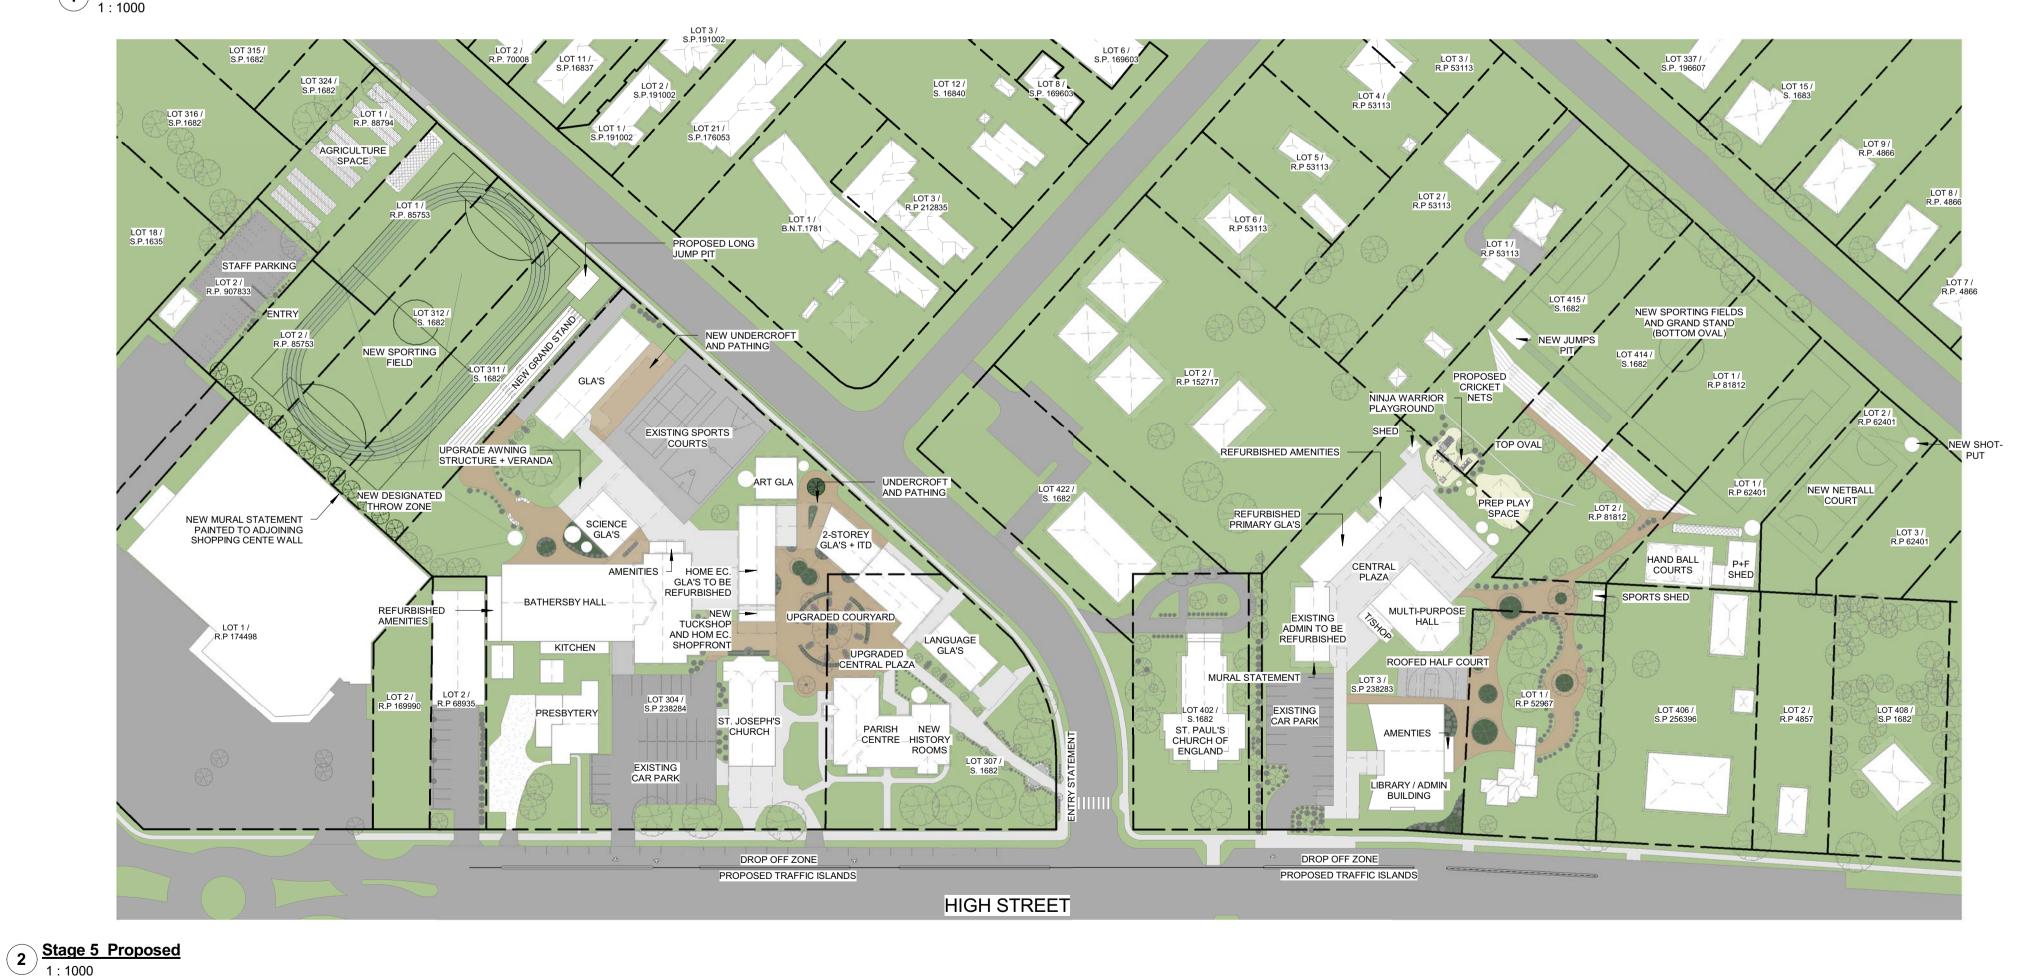

# STAGING LEGEND

PRIMARY SCHOOL: ACQUIRE LOT 1 (RP52967) - EXISTING ARCHBISHOPS HOUSE; REFURBISH EXISTING ARCHBISHOPS HOUSE TO PROVIDE NEW

MUSIC, DIGITAL TECH, STEM, TEXTBOOK STORAGE AND BOOK

DEMOLISH EXISTING GRAVEL ROAD;

DEMOLISH EXISTING CRICKET NETS; CONSTRUCT NEW CRICKET NETS;

CONSTRUCT NEW PATHING AND LANDSCAPING TO LINK INTO REFURBISHED HERITAGE BUILDING - NEW PATHING TO CONNECT INTO EXISTING AMENTIES.

### CONSTRUCT NEW ROOF STRUCTURE AND PATHING TO

DEMOLISH EXISTING DILAPIDATED AMENITIES ADJOINING

REFURBISH EXISTING AND PROVIDE NEW AMENITIES TO BATHERSBY HALL;

CONSTRUCT NEW PATHING AND LANDSCAPING INTO EXISTING ENTRY POINTS TO BATHERSBY HALL: CONSTRUCT NEW ENTRY STRUCTURE TO THE SOUTHERN ENTRY OF BATHERSBY HALL; CONSTRUCT NEW ENTRY STATEMENT INTO SENIOR SCHOOL

VIA CORUNDUM STREET. SAFETY UPGRADES TO EXISTING ITD SPACES
DOOR INSTALLATION AND RESOURCE CENTRE INSTALLATION

TO LANGUAGE LAB ACQUIRE LOT 1 (RP88794) ACQUIRE LOT 2 (RP907833) REFURBISH EXISTING SHED INTO AGRICULTURAL SHED TO LOT

2 (RP907833) + UPGRADE LOT 1 / RP88794 FOR AGRICULTURAL CONSTRUCT NEW LINE-MARKING TO EXISTING HARDSTAND TO LOT 2 (RP907833) TO CREATE NEW STAFF PARKING;

REFURBISH EXISTING PRIMARY GLA BUILDINGS AND

CONSTRUCT NEW COVERED ROOF OVER EXISTING BASKETBALL HALF-COURT; CONSTRUCT ADDITIONAL AWNING OVER LIBRARY / ADMIN

BUILDING ENTRY; NEW MURAL ARTWORK TO END OF GLA BUILDING

RECONFIGURE OLD MUSIC AND COUNSELLOR ROOMS FOR

RECONFIGURE TUCKSHOP JOINERY FOR FRIDGE AND

REFURBISH PORTION OF PARISH CENTRE INTO NEW HISTORY

DEMOLISH PORTION OF EXISTING ITD TO ALLOW FOR NEW CONSTRUCT NEW TWO-STOREY GLA AND ITD EXTENSION TO

LINK INTO EXISTING HOME EC. BUILDING; NEW THROW ZONE, PATHING AND LANDSCAPING REFURBISH EXISTING AMENITIES

### STAGE 3: PRIMARY SCHOOL:

DEMOLISH STRUCTURES AND LANDSCAPING TO LOT 2

CONSTRUCT NEW TERRACED SEATING TO NEW SPORTING

CONSTRUCT NEW JUMPS PIT AND SHOT-PUT ARENA; CONSTRUCT NEW FULL-SIZE NETBALL COURT; CONSTRUCT NEW PATHING TO LINK THE TERRACE WITH THE EXISTING SCHOOL PATHING NETWORK;

DEMOLISH EXISTING LANDSCAPING ADJOINING PREP PLAY CONSTRUCT NEW 'NINJA WARRIOR' INSPIRED PLAY SPACE; CONSTRUCT NEW RETAINING WALL TO TIERED OVALS;

### SENIOR SCHOOL:

DEMOLISH EXISTING DILAPIDATED HARDSTAND TO CENTRAL REFURBISH EXISTING HOME.EC BUILDING;

CONSTRUCT NEW TUCKSHOP TO SOUTH-EASTERN SIDE OF CONSTRUCT NEW ROOFED STRUCTURE BETWEEN STAFF

### PRIMARY SCHOOL:

ADMINISTRATION EXPANSION AND SHOWER & HANDBASIN TO BE RETROFITTED

CONSTRUCT NEW ROOF STRUCTURE AND PATHING ADJOINING

DEMOLISH STRUCTURES AND LANDSCAPING TO NEWLY ACQUIRED LOTS; ACQUIRE LOTS 311 + 312 (RP1682); DEMOLISH STRUCTURES AND LANDSCAPING TO NEWLY

ACQUIRED LOTS: CONSTRUCT NEW CRICKET NETS;

### **PRIMARY SCHOOL:**

CONSTRUCT NEW TRAFFIC ISLANDS AND DROP OFF ZONES

CONSTRUCT NEW TRAFFIC ISLANDS AND DROP OFF ZONES CONSTRUCT NEW TIERED SPORTS SEATING; CONSTRUCT NEW LONG JUMP PIT; UPGRADE SPORTING FIELD

Stage 5 Master Plan

A.014

18-0802

St. Joseph's School, Stanthorpe

Designer

As indicated @ A1

2 Senior Plaza

1 Senior Sporting Field