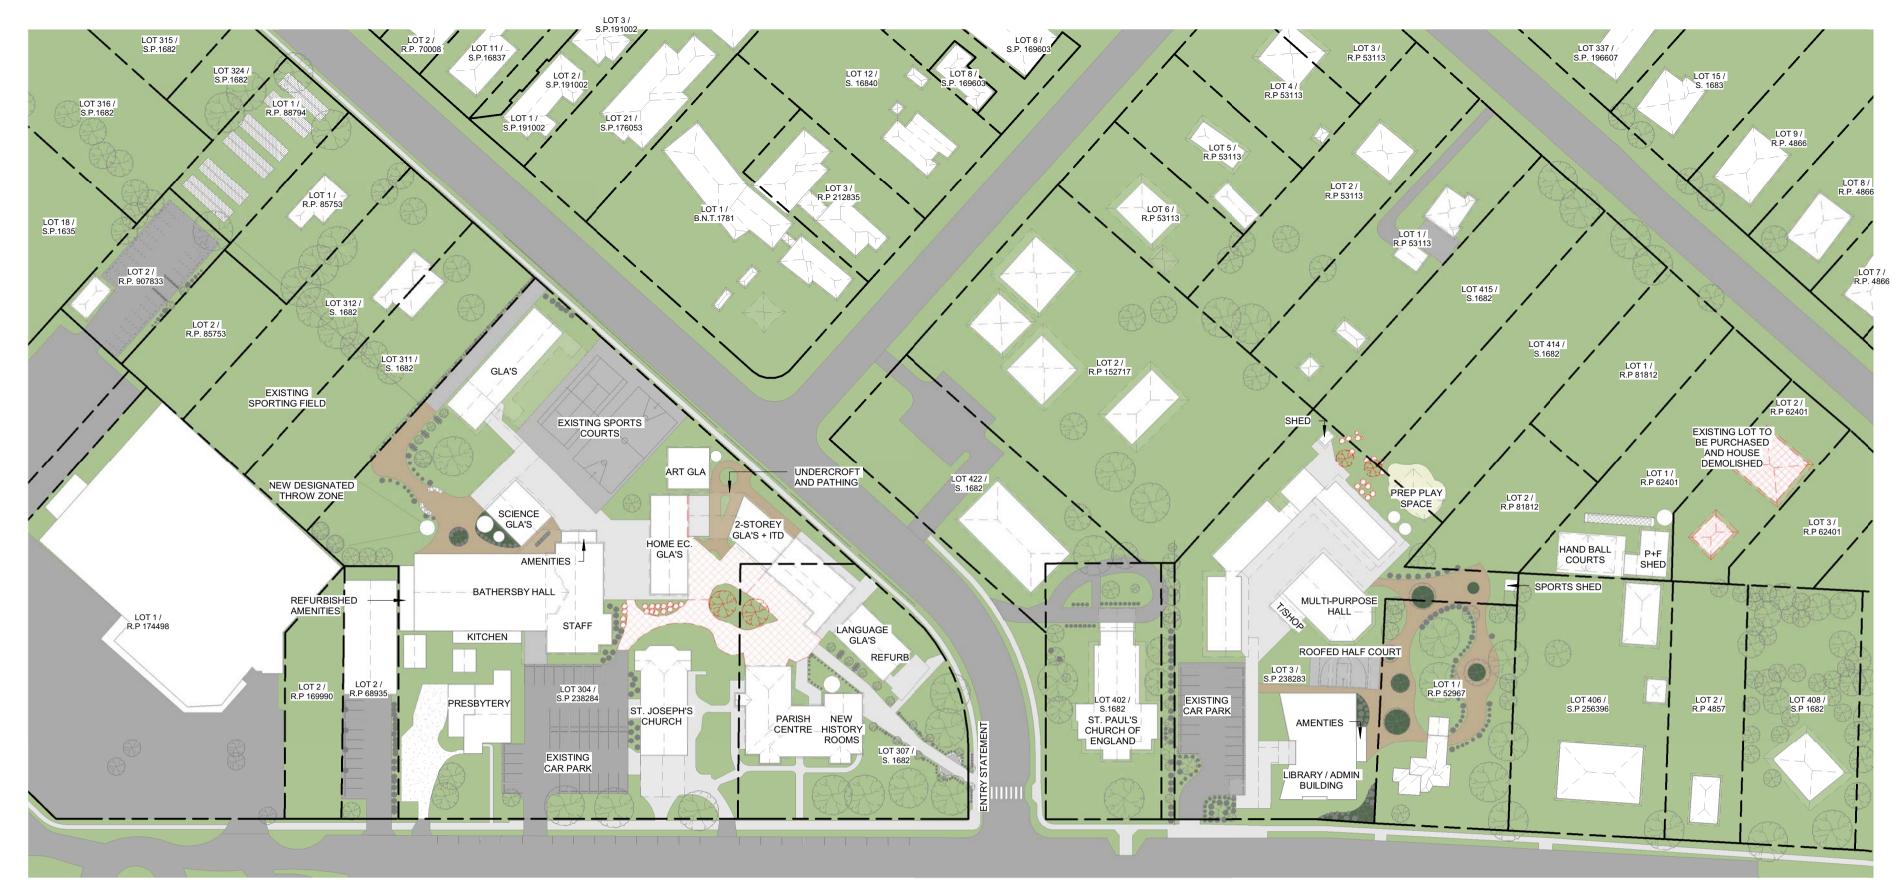

# CONSTRUCT NEW TRAFFIC ISLANDS AND DROP OFF ZONES

/ S. 1682 Lot 307 / S.P. 238283 Lot 3 / S.P. 238284 Lot 304

County of Bentinck

St. Joseph's School, Stanthorpe

Existing Master Plan

A.00

18-0802

ACQUIRE LOT 1 (RP52967) - EXISTING ARCHBISHOPS HOUSE: REFURBISH EXISTING ARCHBISHOPS HOUSE TO PROVIDE NEW