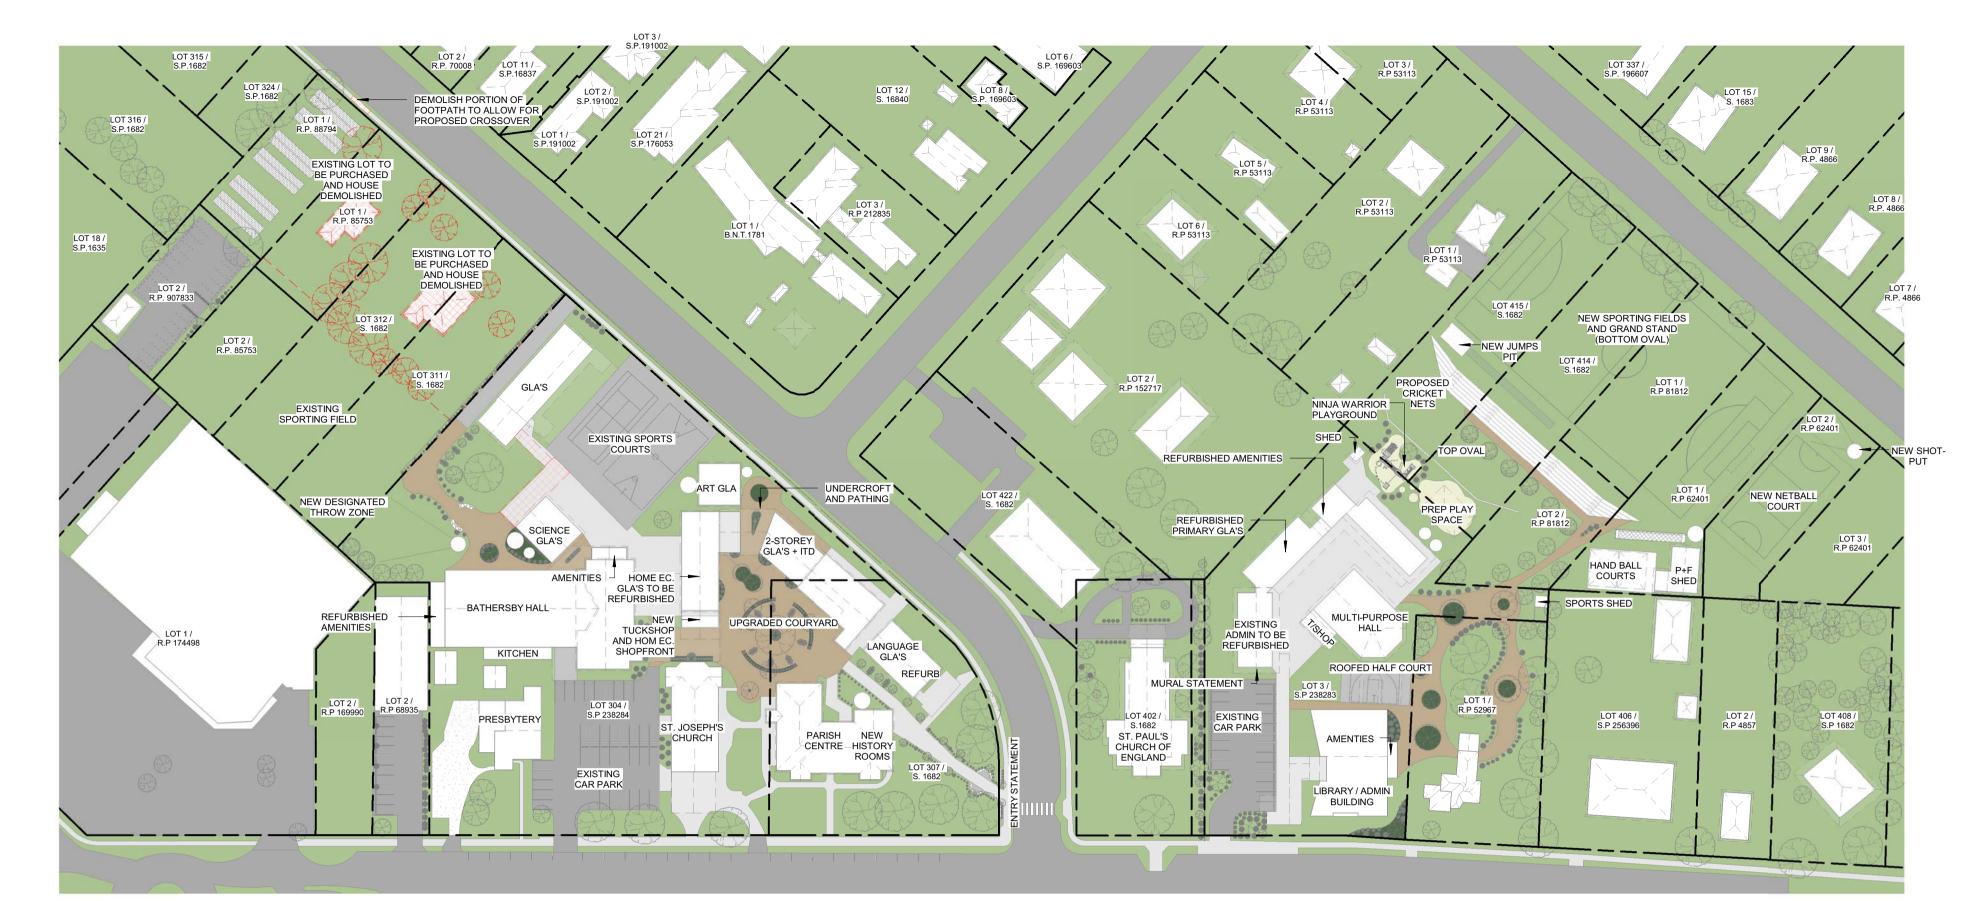

### STAGE 3: **PRIMARY SCHOOL:**

ACQUIRE LOT 2 (RP62401); DEMOLISH STRUCTURES AND LANDSCAPING TO LOT 2

CONSTRUCT NEW TERRACED SEATING TO NEW SPORTING CONSTRUCT NEW JUMPS PIT AND SHOT-PUT ARENA; CONSTRUCT NEW FULL-SIZE NETBALL COURT;

EXISTING SCHOOL PATHING NETWORK; DEMOLISH EXISTING LANDSCAPING ADJOINING PREP PLAY CONSTRUCT NEW 'NINJA WARRIOR' INSPIRED PLAY SPACE; CONSTRUCT NEW RETAINING WALL TO TIERED OVALS;

# DEMOLISH EXISTING DILAPIDATED HARDSTAND TO CENTRAL

REFURBISH EXISTING HOME.EC BUILDING; CONSTRUCT NEW TUCKSHOP TO SOUTH-EASTERN SIDE OF CONSTRUCT NEW ROOFED STRUCTURE BETWEEN STAFF ROOM AND HOME ECONOMICS BUILDING.

ADMINISTRATION EXPANSION AND SHOWER & HANDBASIN TO BE RETROFITTED

CONSTRUCT NEW ROOF STRUCTURE AND PATHING ADJOINING

### ACQUIRE LOT 1 (RP85753); DEMOLISH STRUCTURES AND LANDSCAPING TO NEWLY ACQUIRED LOTS; ACQUIRE LOTS 311 + 312 (RP1682); DEMOLISH STRUCTURES AND LANDSCAPING TO NEWLY

ACQUIRED LOTS: CONSTRUCT NEW CRICKET NETS;

CONSTRUCT NEW TRAFFIC ISLANDS AND DROP OFF ZONES

CONSTRUCT NEW TRAFFIC ISLANDS AND DROP OFF ZONES CONSTRUCT NEW TIERED SPORTS SEATING; CONSTRUCT NEW LONG JUMP PIT;

1 Stage 4 Demolition

2 <u>Stage 4 Proposed</u> 1:1000

St. Joseph's School, Stanthorpe

Stage 4 Master Plan

A.013

18-0802