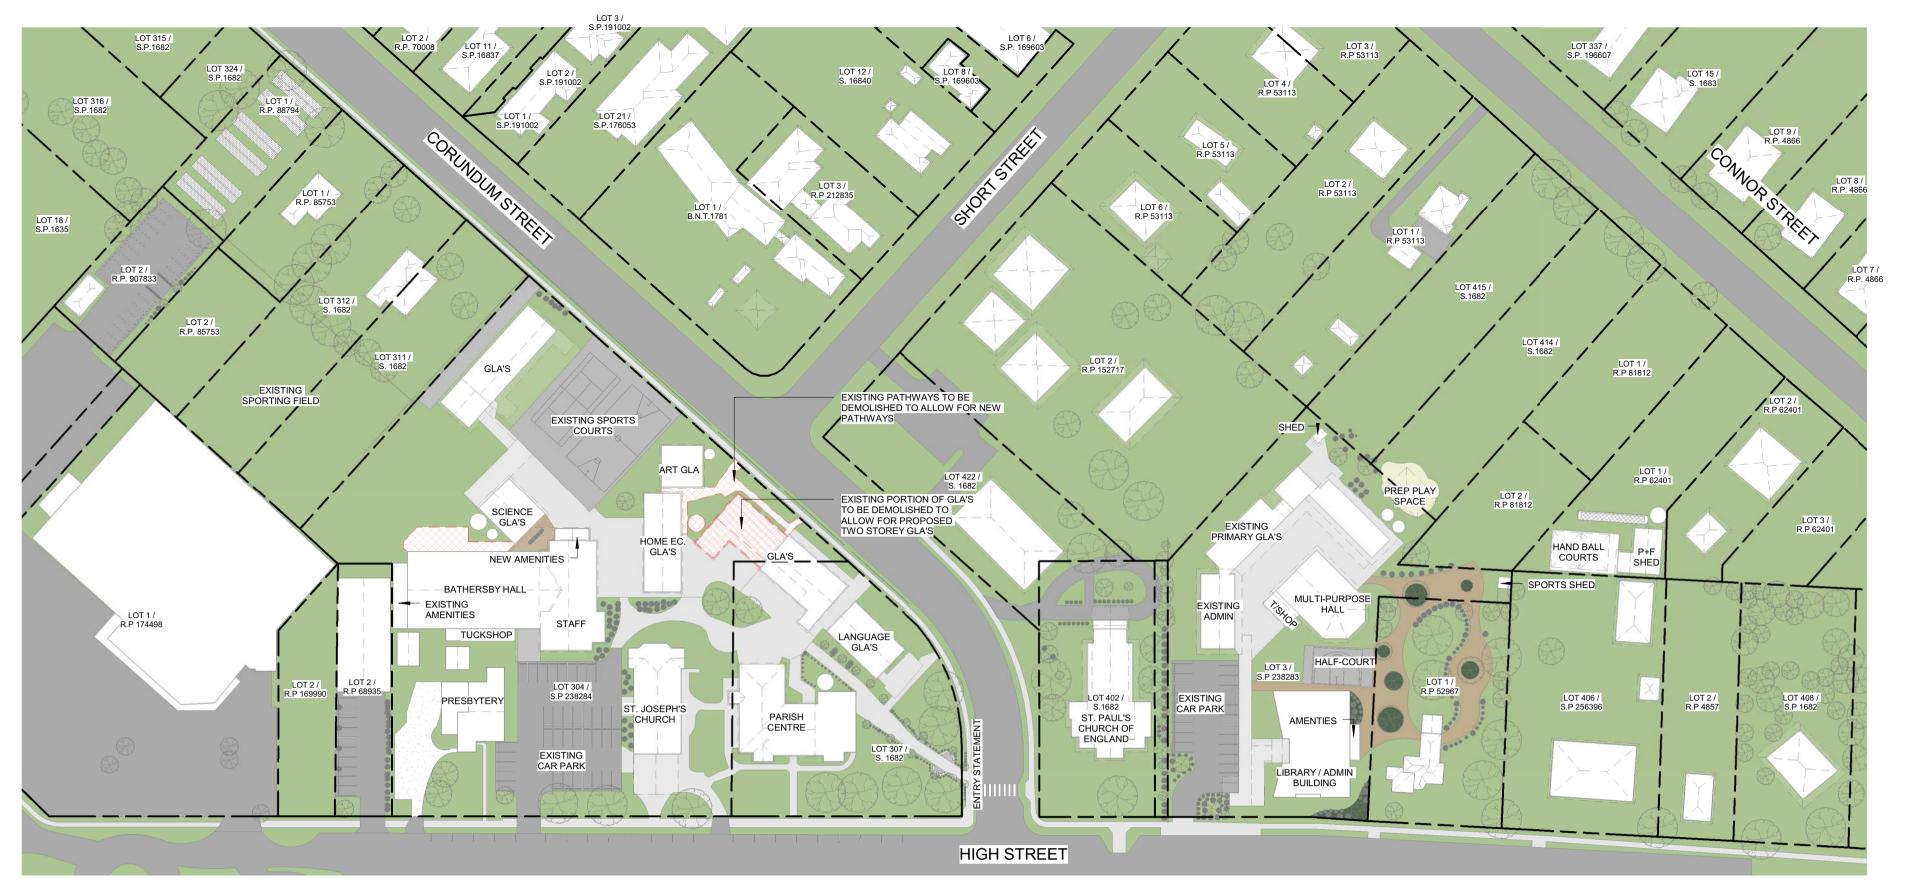

STAGING LEGEND STAGE 1: PRIMARY SCHOOL: ACQUIRE LOT 1 (RP52967) - EXISTING ARCHBISHOPS HOUSE;

REFURBISH EXISTING ARCHBISHOPS HOUSE TO PROVIDE NEW MUSIC, DIGITAL TECH, STEM, TEXTBOOK STORAGE AND BOOK

DEMOLISH EXISTING GRAVEL ROAD; DEMOLISH EXISTING CRICKET NETS; CONSTRUCT NEW CRICKET NETS; CONSTRUCT NEW PATHING AND LANDSCAPING TO LINK INTO REFURBISHED HERITAGE BUILDING - NEW PATHING TO CONNECT INTO EXISTING AMENTIES.

CONSTRUCT NEW ROOF STRUCTURE AND PATHING TO DEMOLISH EXISTING DILAPIDATED AMENITIES ADJOINING BATHERSBY HALL; REFURBISH EXISTING AND PROVIDE NEW AMENITIES TO

BATHERSBY HALL CONSTRUCT NEW PATHING AND LANDSCAPING INTO EXISTING ENTRY POINTS TO BATHERSBY HALL; CONSTRUCT NEW ENTRY STRUCTURE TO THE SOUTHERN ENTRY OF BATHERSBY HALL; CONSTRUCT NEW ENTRY STATEMENT INTO SENIOR SCHOOL VIA CORUNDUM STREET.

SAFETY UPGRADES TO EXISTING ITD SPACES DOOR INSTALLATION AND RESOURCE CENTRE INSTALLATION ACQUIRE LOT 2 (RP907833);

REFURBISH EXISTING SHED INTO AGRICULTURAL SHED TO LOT 2 (RP907833) + UPGRADE LOT 1 / RP88794 FOR AGRICULTURAL CONSTRUCT NEW LINE-MARKING TO EXISTING HARDSTAND TO LOT 2 (RP907833) TO CREATE NEW STAFF PARKING;

REFURBISH EXISTING PRIMARY GLA BUILDINGS AND CONSTRUCT ADDITIONAL AWNING OVER LIBRARY / ADMIN NEW MURAL ARTWORK TO END OF GLA BUILDING RECONFIGURE OLD MUSIC AND COUNSELLOR ROOMS FOR

REFURBISH PORTION OF PARISH CENTRE INTO NEW HISTORY DEMOLISH PORTION OF EXISTING ITD TO ALLOW FOR NEW CONSTRUCT NEW TWO-STOREY GLA AND ITD EXTENSION TO LINK INTO EXISTING HOME EC. BUILDING; NEW THROW ZONE, PATHING AND LANDSCAPING REFURBISH EXISTING AMENITIES STAGE 3:

RECONFIGURE TUCKSHOP JOINERY FOR FRIDGE AND

PRIMARY SCHOOL:

DEMOLISH STRUCTURES AND LANDSCAPING TO LOT 2 CONSTRUCT NEW TERRACED SEATING TO NEW SPORTING CONSTRUCT NEW JUMPS PIT AND SHOT-PUT ARENA; CONSTRUCT NEW FULL-SIZE NETBALL COURT; CONSTRUCT NEW PATHING TO LINK THE TERRACE WITH THE **EXISTING SCHOOL PATHING NETWORK:** DEMOLISH EXISTING LANDSCAPING ADJOINING PREP PLAY CONSTRUCT NEW 'NINJA WARRIOR' INSPIRED PLAY SPACE; CONSTRUCT NEW RETAINING WALL TO TIERED OVALS;

DEMOLISH EXISTING DILAPIDATED HARDSTAND TO CENTRAL REFURBISH EXISTING HOME.EC BUILDING; CONSTRUCT NEW TUCKSHOP TO SOUTH-EASTERN SIDE OF HOME EC. BUILDING; CONSTRUCT NEW ROOFED STRUCTURE BETWEEN STAFF

ADMINISTRATION EXPANSION AND SHOWER & HANDBASIN TO

BE RETROFITTED

ACQUIRED LOTS:

CONSTRUCT NEW ROOF STRUCTURE AND PATHING ADJOINING ACQUIRE LOT 1 (RP85753); DEMOLISH STRUCTURES AND LANDSCAPING TO NEWLY ACQUIRED LOTS; ACQUIRE LOTS 311 + 312 (RP1682); DEMOLISH STRUCTURES AND LANDSCAPING TO NEWLY

CONSTRUCT NEW CRICKET NETS;

STAGE 5: CONSTRUCT NEW TRAFFIC ISLANDS AND DROP OFF ZONES

CONSTRUCT NEW TRAFFIC ISLANDS AND DROP OFF ZONES CONSTRUCT NEW TIERED SPORTS SEATING; CONSTRUCT NEW LONG JUMP PIT;

REFURB EXISTING BUILDING INTO AGRICULTURE SHED EXTENDED PERIMETER NEW UNDERCROFT PROPOSED CRICKET **EXISTING SPORTS** SCIENCE GLA'S PROPOSED \_\_\_\_ ENTRY ROOF & MARY GLA'S CENTRAL PLAZA COURTS BATHERSBY HALL AMENITIES ADMIN STAFF BUILDING LOT 402 / S.1682 ST. PAUL'S CHURCH OF ENGLAND EXISTING CAR PARK ST. JOSEPH'S AMENTIES -EXISTING CAR PARK BUILDING HIGH STREET