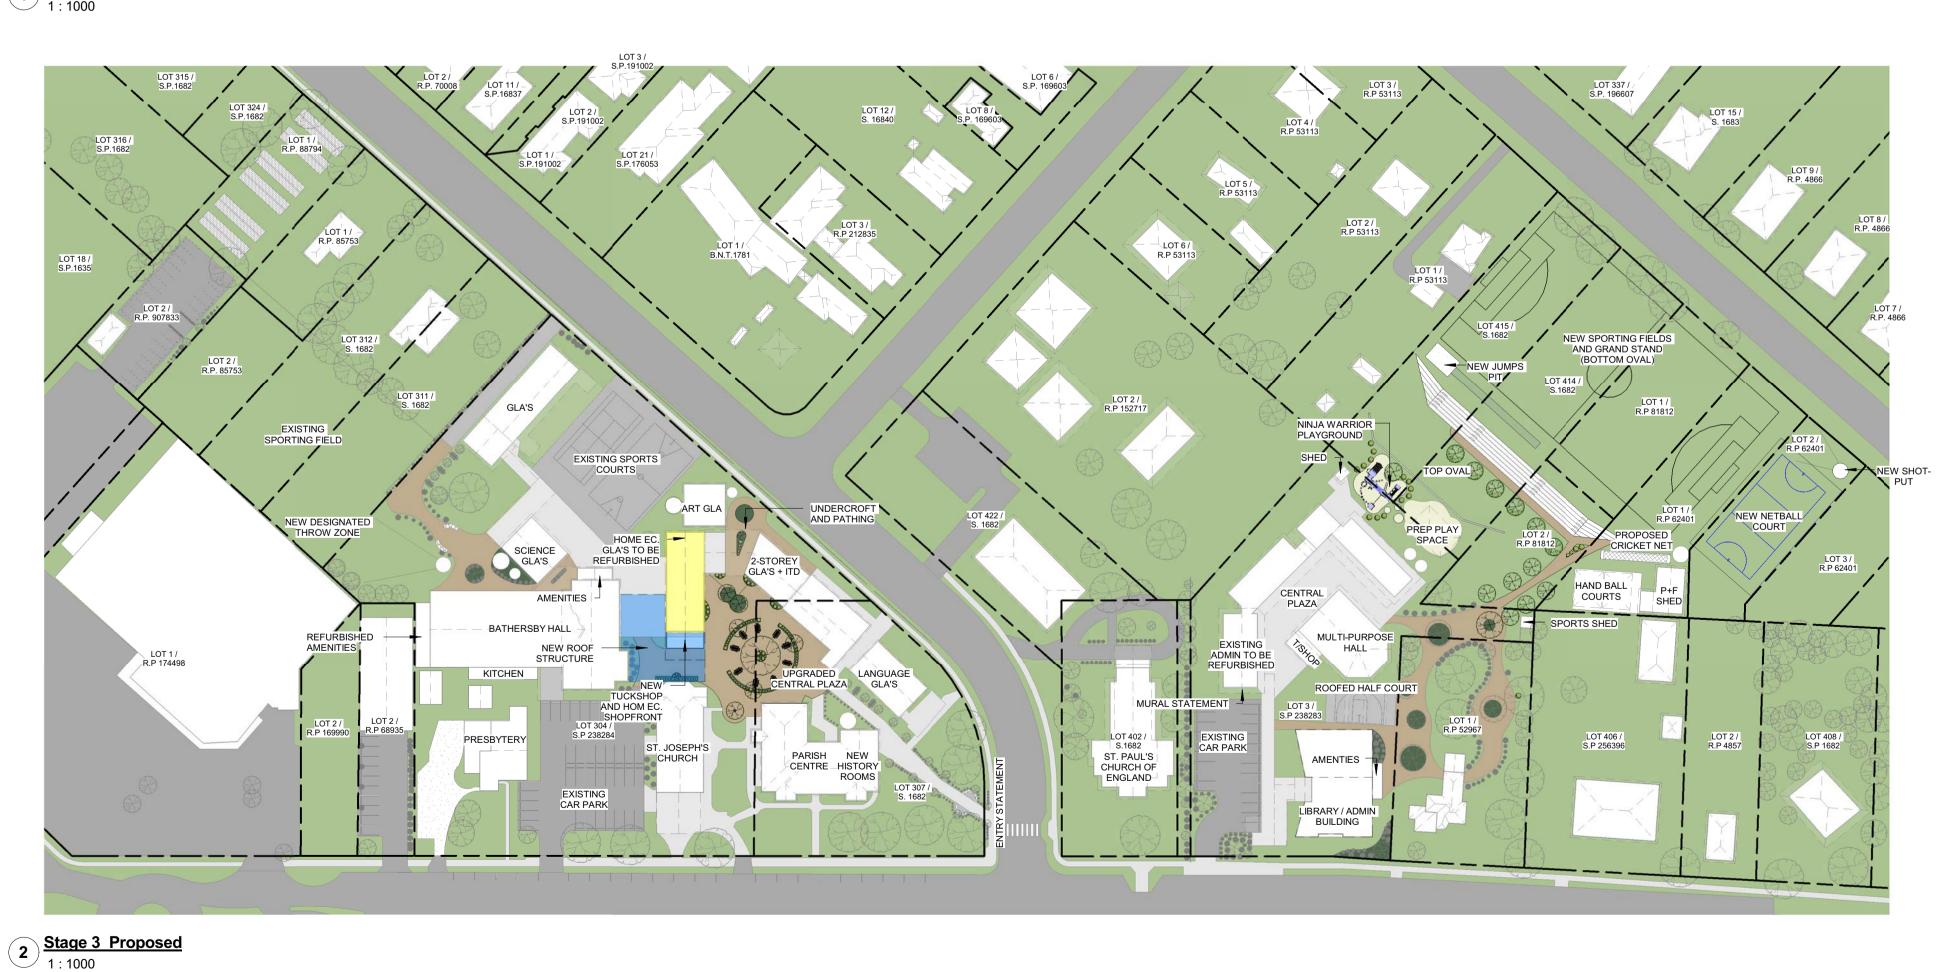

### STAGE 3: PRIMARY SCHOOL: ACQUIRE LOT 2 (RP62401);

DEMOLISH STRUCTURES AND LANDSCAPING TO LOT 2 CONSTRUCT NEW TERRACED SEATING TO NEW SPORTING CONSTRUCT NEW JUMPS PIT AND SHOT-PUT ARENA; CONSTRUCT NEW FULL-SIZE NETBALL COURT; CONSTRUCT NEW PATHING TO LINK THE TERRACE WITH THE EXISTING SCHOOL PATHING NETWORK; DEMOLISH EXISTING LANDSCAPING ADJOINING PREP PLAY CONSTRUCT NEW 'NINJA WARRIOR' INSPIRED PLAY SPACE; CONSTRUCT NEW RETAINING WALL TO TIERED OVALS;

DEMOLISH EXISTING DILAPIDATED HARDSTAND TO CENTRAL REFURBISH EXISTING HOME.EC BUILDING; CONSTRUCT NEW TUCKSHOP TO SOUTH-EASTERN SIDE OF HOME EC. BUILDING; CONSTRUCT NEW ROOFED STRUCTURE BETWEEN STAFF ROOM AND HOME ECONOMICS BUILDING.

PRIMARY SCHOOL: ADMINISTRATION EXPANSION AND SHOWER & HANDBASIN TO

CONSTRUCT NEW ROOF STRUCTURE AND PATHING ADJOINING ACQUIRE LOT 1 (RP85753); DEMOLISH STRUCTURES AND LANDSCAPING TO NEWLY ACQUIRED LOTS;

ACQUIRE LOTS 311 + 312 (RP1682); DEMOLISH STRUCTURES AND LANDSCAPING TO NEWLY ACQUIRED LOTS: CONSTRUCT NEW CRICKET NETS;

### PRIMARY SCHOOL:

CONSTRUCT NEW TRAFFIC ISLANDS AND DROP OFF ZONES

CONSTRUCT NEW TRAFFIC ISLANDS AND DROP OFF ZONES CONSTRUCT NEW TIERED SPORTS SEATING; CONSTRUCT NEW LONG JUMP PIT; UPGRADE SPORTING FIELD NEW MURAL ARTWORK TO SHOPPING CENTRE WALL

St. Joseph's School, Stanthorpe

Stage 3 Master Plan

A.012

18-0802