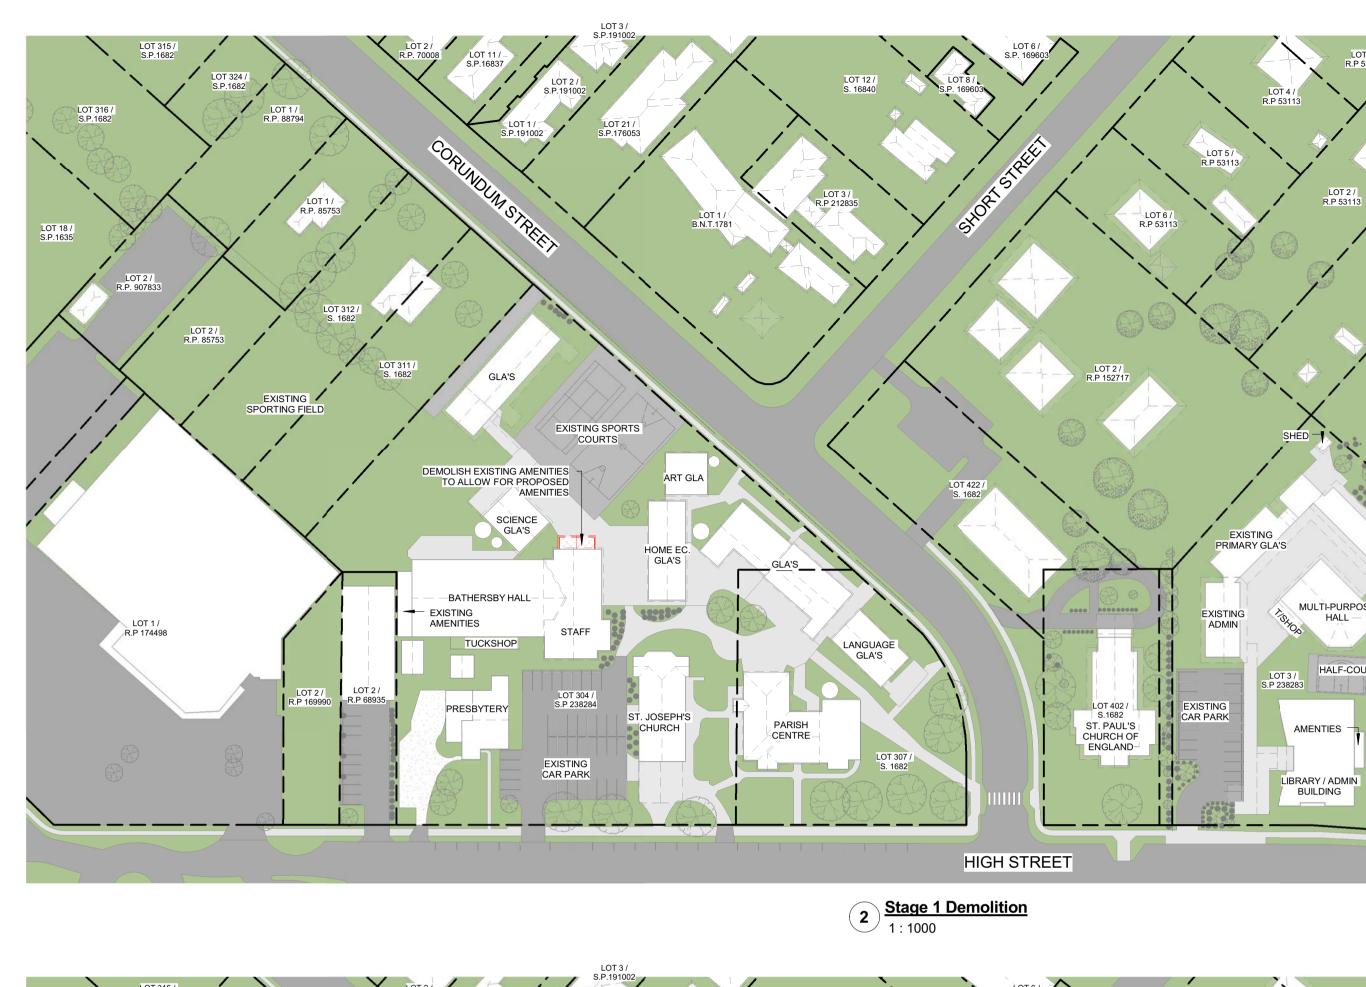

### PRIMARY SCHOOL:

ACQUIRE LOT 1 (RP52967) - EXISTING ARCHBISHOPS HOUSE: REFURBISH EXISTING ARCHBISHOPS HOUSE TO PROVIDE NEW MUSIC, DIGITAL TECH, STEM, TEXTBOOK STORAGE AND BOOK DEMOLISH EXISTING GRAVEL ROAD; DEMOLISH EXISTING CRICKET NETS;

CONSTRUCT NEW CRICKET NETS; CONSTRUCT NEW PATHING AND LANDSCAPING TO LINK INTO REFURBISHED HERITAGE BUILDING - NEW PATHING TO CONNECT INTO EXISTING AMENTIES.

### SENIOR SCHOOL:

CONSTRUCT NEW ROOF STRUCTURE AND PATHING TO FRAYNE BUILDING: DEMOLISH EXISTING DILAPIDATED AMENITIES ADJOINING BATHERSBY HALL REFURBISH EXISTING AND PROVIDE NEW AMENITIES TO

BATHERSBY HALL; CONSTRUCT NEW PATHING AND LANDSCAPING INTO EXISTING ENTRY POINTS TO BATHERSBY HALL CONSTRUCT NEW ENTRY STRUCTURE TO THE SOUTHERN ENTRY OF BATHERSBY HALL; CONSTRUCT NEW ENTRY STATEMENT INTO SENIOR SCHOOL

VIA CORUNDUM STREET. SAFETY UPGRADES TO EXISTING ITD SPACES DOOR INSTALLATION AND RESOURCE CENTRE INSTALLATION TO LANGUAGE LAB

ACQUIRE LOT 1 (RP88794): ACQUIRE LOT 2 (RP907833); REFURBISH EXISTING SHED INTO AGRICULTURAL SHED TO LOT 2 (RP907833) + UPGRADE LOT 1 / RP88794 FOR AGRICULTURAL CONSTRUCT NEW LINE-MARKING TO EXISTING HARDSTAND TO

# LOT 2 (RP907833) TO CREATE NEW STAFF PARKING;

PRIMARY SCHOOL: REFURBISH EXISTING PRIMARY GLA BUILDINGS AND AMENITIES; CONSTRUCT NEW COVERED ROOF OVER EXISTING BASKETBALL HALF-COURT; CONSTRUCT ADDITIONAL AWNING OVER LIBRARY / ADMIN BUILDING ENTRY:

NEW MURAL ARTWORK TO END OF GLA BUILDING RECONFIGURE OLD MUSIC AND COUNSELLOR ROOMS FOR NEW TEACHING SPACES RECONFIGURE TUCKSHOP JOINERY FOR FRIDGE AND

REFURBISH PORTION OF PARISH CENTRE INTO NEW HISTORY DEMOLISH PORTION OF EXISTING ITD TO ALLOW FOR NEW CONSTRUCT NEW TWO-STOREY GLA AND ITD EXTENSION TO LINK INTO EXISTING HOME EC. BUILDING; NEW THROW ZONE, PATHING AND LANDSCAPING