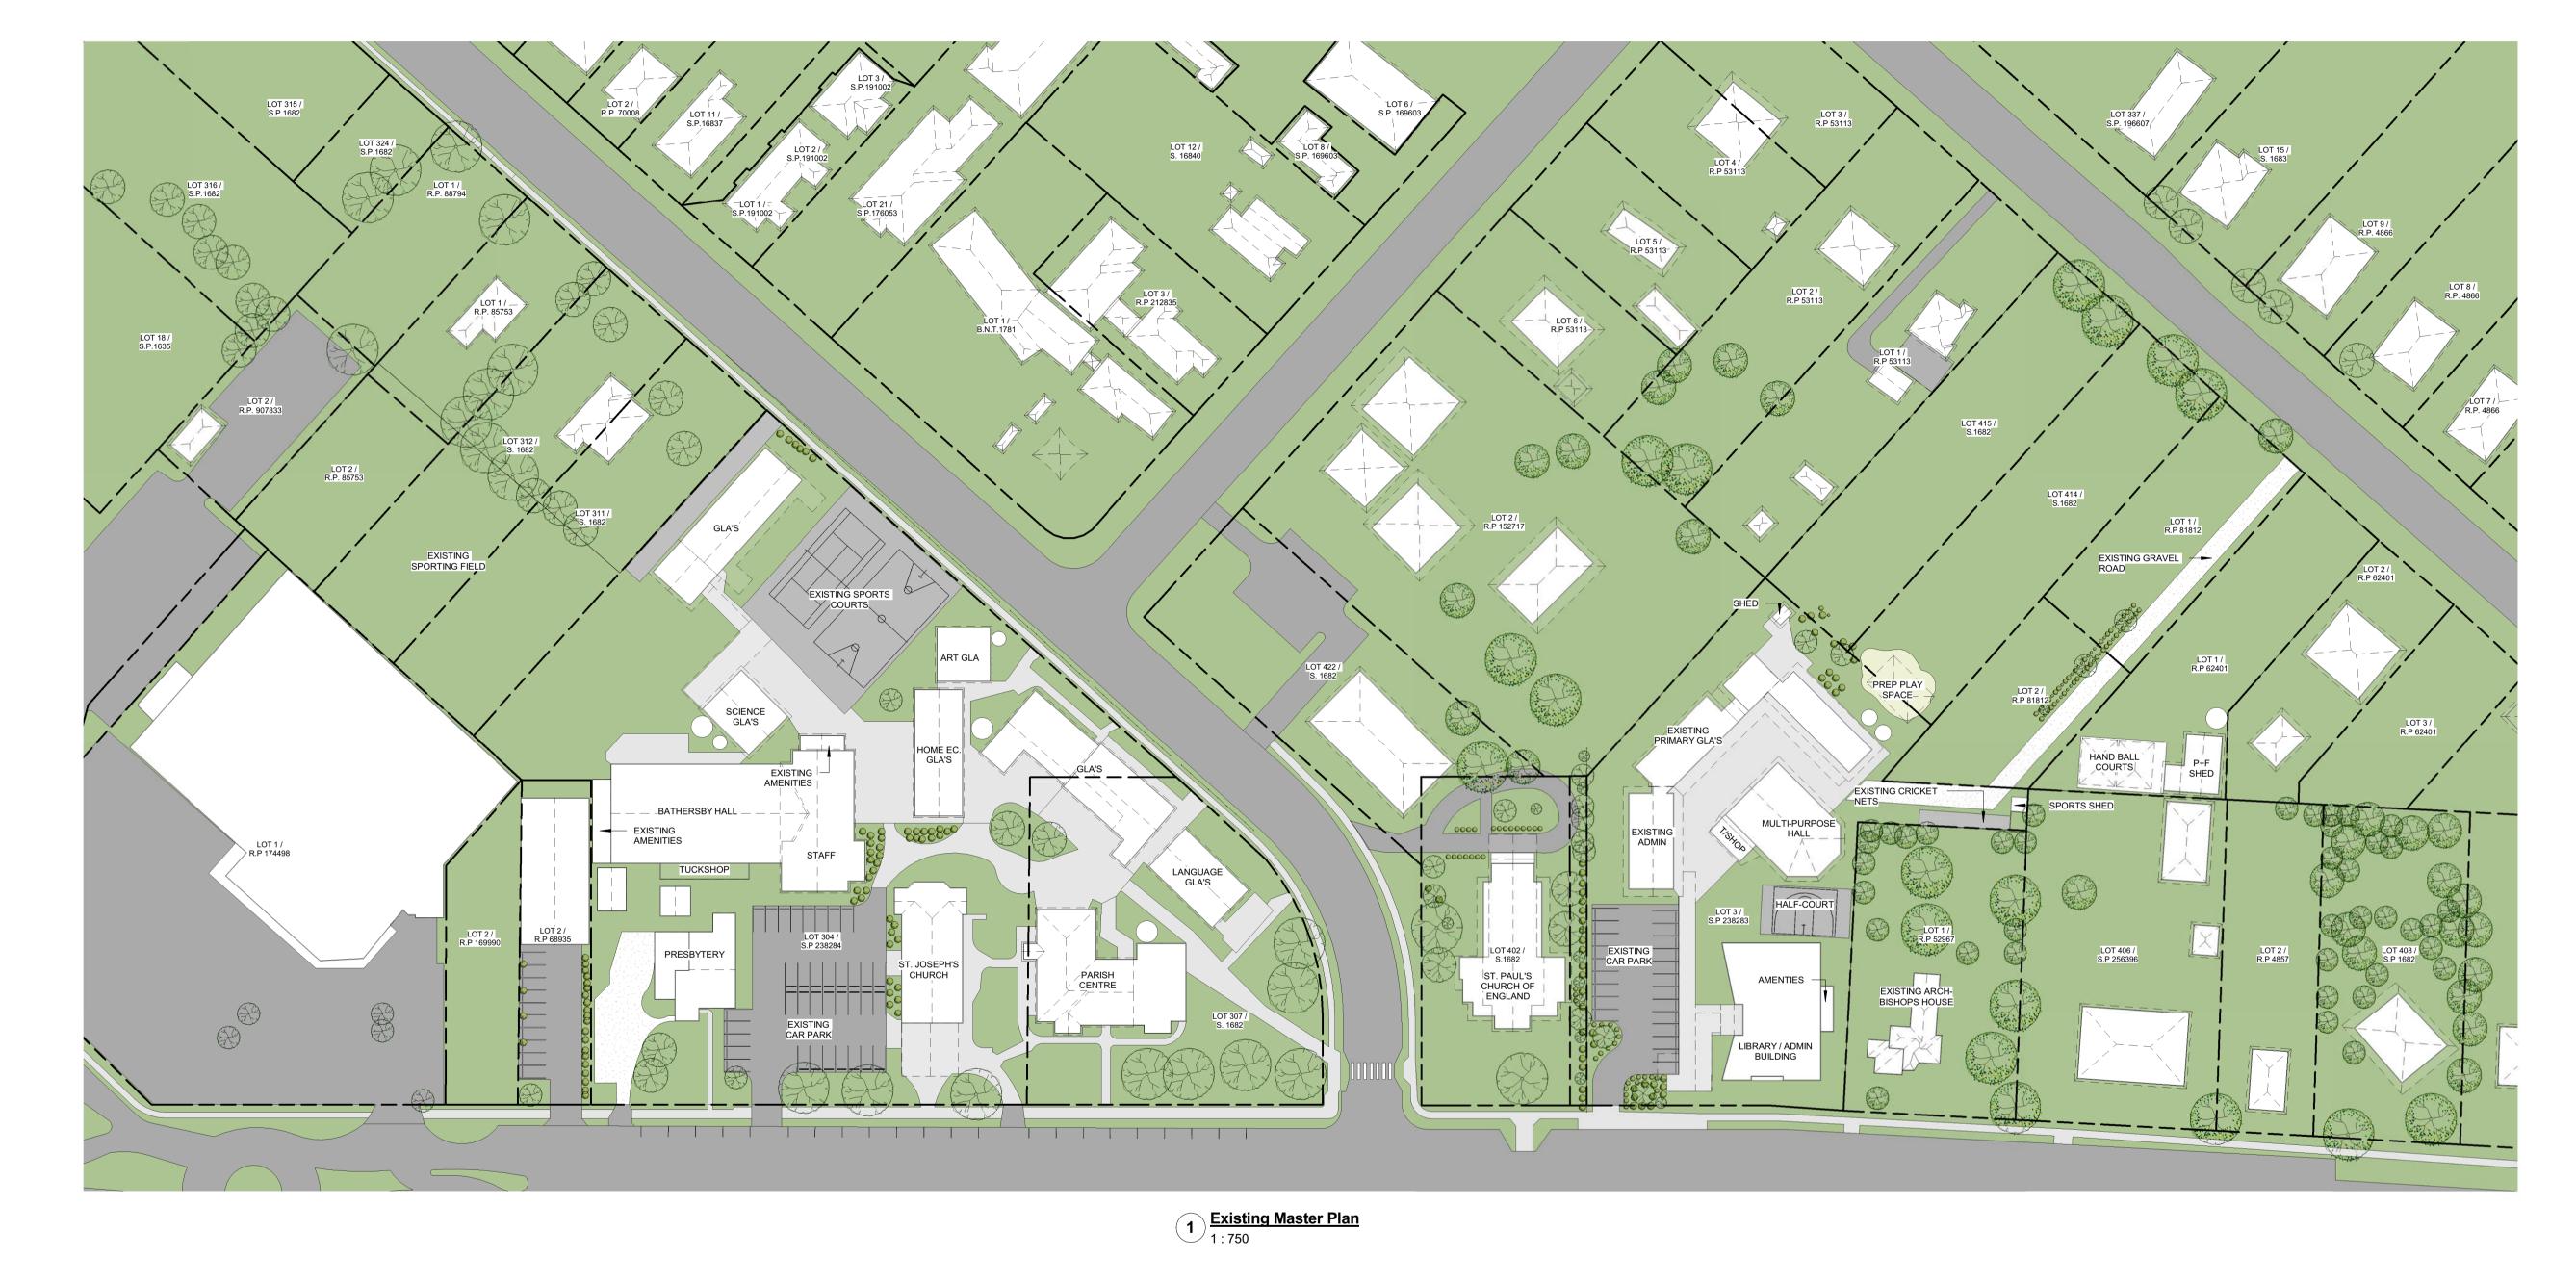

# CONSTRUCT NEW TRAFFIC ISLANDS AND DROP OFF ZONES

/ S. 1682 Lot 307 / S.P. 238283 Lot 3 / S.P. 238284 Lot 304

County of Bentinck

St. Joseph's School, Stanthorpe

Existing Master Plan

A.00

18-0802

ACQUIRE LOT 1 (RP52967) - EXISTING ARCHBISHOPS HOUSE: REFURBISH EXISTING ARCHBISHOPS HOUSE TO PROVIDE NEW